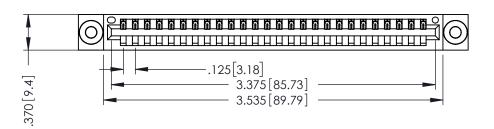

THIS IS A C.A.D. GENERATED DRAWING DO NOT MAKE MANUAL REVISIONS TO MASTER.

ISSUE NUMBER

ORIGINAL

1

.330 [8.38] Slot Depth .160 [4.06] Point of Contact **SECTION A-A** 

EDRG .250 [6.35] 4.060 103.12

> 346/396 SERIES CARD EDGE CONNECTOR PART NUMBER: 346-026-520-603