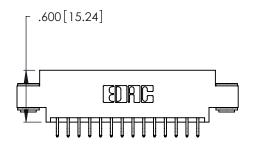

<u>Contact Dimensions:</u>
556-Extender Board Bend (Code 520 Contacts)
See Sheet 2 for Contact Code 555, 556, 558, 559, 560 Dimensions

- INSULATOR MATERIAL: THERMOPLASTIC POLYESTER, UL 94V-0 CONTACT MATERIAL; COPPER, NICKEL, TIN ALLOY CA-725
- CONTACT PLATING: GOLD ON THE MATING AREA, TIN-LEAD ON THE CONTACT TAILS, NICKEL UNDERPLATE

THIS IS A C.A.D. GENERATED DRAWING DO NOT MAKE MANUAL REVISIONS TO MASTER.

1

346/396 SERIES CARD EDGE CONNECTOR PART NUMBER: 346-028-556-803

**EDAC INC** TORONTO, ONTARIO CANADA

THESE DRAWINGS AND SPECIFICATIONS ARE THE PROPERTY OF EDAC INC.,AND SHALL NOT BE REPRODUCED, OR COPIED OR USED AS THE BASIS FOR THE MANUFACTURE OR SALE OF APPARATUS WITHOUT WRITTEN PERMISSION.