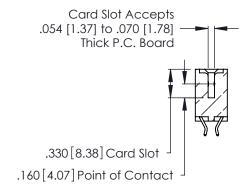

Contact Code 560

INSULATOR MATERIAL: THERMOPLASTIC POLYESTER, UL 94V-0 CONTACT MATERIAL; COPPER, NICKEL, TIN ALLOY CA-725 CONTACT PLATING: GOLD ON THE MATING AREA, TIN-LEAD

ON THE CONTACT TAILS, NICKEL UNDERPLATE

346/396 SERIES CARD EDGE CONNECTOR CONTACT CODE 555,556,558,559,560 DIMENSIONS

YOUR CONNECTION TO QUALITY & SERVICE

**EDAC INC** TORONTO, ONTARIO CANADA

THESE DRAWINGS AND SPECIFICATIONS ARE THE PROPERTY OF EDAC INC.,AND SHALL NOT BE REPRODUCED, OR COPIED OR USED AS THE BASIS FOR THE MANUFACTURE OR SALE OF APPARATUS WITHOUT WRITTEN PERMISSION.