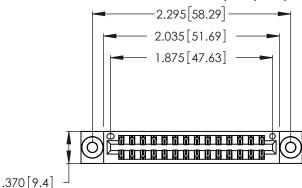

<u>Contact Dimensions:</u>
556-Extender Board Bend (Code 520 Contacts)
See Sheet 2 for Contact Code 555, 556, 558, 559, 560 Dimensions

- INSULATOR MATERIAL: THERMOPLASTIC POLYESTER, UL 94V-0 CONTACT MATERIAL; COPPER, NICKEL, TIN ALLOY CA-725
- CONTACT PLATING: GOLD ON THE MATING AREA, TIN-LEAD ON THE CONTACT TAILS, NICKEL UNDERPLATE

THIS IS A C.A.D. GENERATED DRAWING DO NOT MAKE MANUAL REVISIONS TO MASTER.

1

346/396 SERIES CARD EDGE CONNECTOR PART NUMBER: 346-028-556-803

**EDAC INC** TORONTO, ONTARIO CANADA

THESE DRAWINGS AND SPECIFICATIONS ARE THE PROPERTY OF EDAC INC.,AND SHALL NOT BE REPRODUCED, OR COPIED OR USED AS THE BASIS FOR THE MANUFACTURE OR SALE OF APPARATUS WITHOUT WRITTEN PERMISSION.