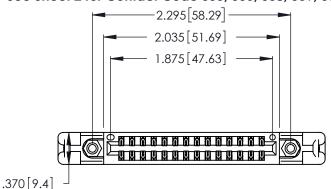

Contact Dimensions:
560-Extender Board Bend (Code 523 Contacts)
See Sheet 2 for Contact Code 555, 556, 558, 559, 560 Dimensions

INSULATOR MATERIAL: THERMOPLASTIC POLYESTER, UL 94V-0 CONTACT MATERIAL; COPPER, NICKEL, TIN\_ALLOY CA-725

CONTACT PLATING: GOLD ON THE MATING AREA, TIN-LEAD ON THE CONTACT TAILS, NICKEL UNDERPLATE

THIS IS A C.A.D. GENERATED DRAWING DO NOT MAKE MANUAL REVISIONS TO MASTER.

ISSUE NUMBER ORIGINAL 1

346/396 SERIES CARD EDGE CONNECTOR PART NUMBER: 346-028-560-858

**EDAC INC** TORONTO, ONTARIO CANADA

THESE DRAWINGS AND SPECIFICATIONS ARE THE PROPERTY OF EDAC INC.,AND SHALL NOT BE REPRODUCED, OR COPIED OR USED AS THE BASIS FOR THE MANUFACTURE OR SALE OF APPARATUS WITHOUT WRITTEN PERMISSION.

| ACAD REFERENCE NO. |        | 346-ENG-MASTER   |       |
|--------------------|--------|------------------|-------|
| DRAWN:             | J.LEE  | DATE: APR. 22/09 |       |
| CHECKED:           |        | DATE:            |       |
| SCALE:             | N.T.S  | SHEET 1          | OF 2  |
| DRAWING N          | NUMBER | •                | ISSUE |
| 346-ENG-MASTER     |        |                  | 1     |