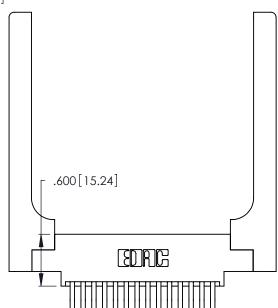

Contact Dimensions:
560-Extender Board Bend (Code 523 Contacts)
See Sheet 2 for Contact Code 555, 556, 558, 559, 560 Dimensions

INSULATOR MATERIAL: THERMOPLASTIC POLYESTER, UL 94V-0 CONTACT MATERIAL; COPPER, NICKEL, TIN\_ALLOY CA-725

CONTACT PLATING: GOLD ON THE MATING AREA, TIN-LEAD ON THE CONTACT TAILS, NICKEL UNDERPLATE

THIS IS A C.A.D. GENERATED DRAWING DO NOT MAKE MANUAL REVISIONS TO MASTER.

ISSUE NUMBER ORIGINAL 1

346/396 SERIES CARD EDGE CONNECTOR PART NUMBER: 346-028-560-858

**EDAC INC** TORONTO, ONTARIO CANADA

THESE DRAWINGS AND SPECIFICATIONS ARE THE PROPERTY OF EDAC INC.,AND SHALL NOT BE REPRODUCED, OR COPIED OR USED AS THE BASIS FOR THE MANUFACTURE OR SALE OF APPARATUS WITHOUT WRITTEN PERMISSION.

| ACAD REFERENCE NO. |        | 346-ENG-MASTER   |       |
|--------------------|--------|------------------|-------|
| DRAWN:             | J.LEE  | DATE: APR. 22/09 |       |
| CHECKED:           |        | DATE:            |       |
| SCALE:             | N.T.S  | SHEET 1          | OF 2  |
| DRAWING N          | NUMBER | •                | ISSUE |
| 346-ENG-MASTER     |        |                  | 1     |