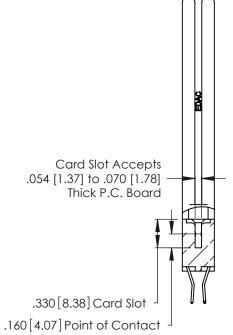

THIS IS A C.A.D. GENERATED DRAWING DO NOT MAKE MANUAL REVISIONS TO MASTER.

ISSUE NUMBER

ORIGINAL

1

**Contact Code 555** 

Contact Code 556

**Contact Code 558** 

**Contact Code 559** 

**Contact Code 560** 

INSULATOR MATERIAL: THERMOPLASTIC POLYESTER, UL 94V-0 CONTACT MATERIAL; COPPER, NICKEL, TIN ALLOY CA-725 CONTACT PLATING: GOLD ON THE MATING AREA, TIN-LEAD

ON THE CONTACT TAILS, NICKEL UNDERPLATE

346/396 SERIES CARD EDGE CONNECTOR CONTACT CODE 555,556,558,559,560 DIMENSIONS

YOUR CONNECTION TO QUALITY & SERVICE

**EDAC INC** TORONTO, ONTARIO CANADA

THESE DRAWINGS AND SPECIFICATIONS ARE THE PROPERTY OF EDAC INC.,AND SHALL NOT BE REPRODUCED, OR COPIED OR USED AS THE BASIS FOR THE MANUFACTURE OR SALE OF APPARATUS WITHOUT WRITTEN PERMISSION.

|   | ACAD REFERENCE NO. | 346-ENG-MASTER   |  |
|---|--------------------|------------------|--|
| ) | DRAWN: J.LEE       | DATE: APR. 22/09 |  |
|   | CHECKED:           | DATE:            |  |
|   | SCALE: 1:1         | SHEET 2 OF 2     |  |
|   | DRAWING NUMBER     | ISSUE            |  |
|   | 346-ENG-MASTER     | 1                |  |