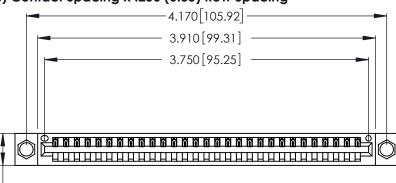

Contact Dimensions: 521-P.C. Tail .025 Sq. (0.64 Sq.) - Tail LG. =.150 (3.81) .125 (3.18) Contact Spacing x .250 (6.35) Row Spacing

.370 [9.4]

THIS IS A C.A.D. GENERATED DRAWING DO NOT MAKE MANUAL REVISIONS TO MASTER.

Card Slot Accepts .054 [1.37] to .070 [1.78] Thick P.C. Board .330 [8.38] Card Slot .160 [4.07] Point of Contact

INSULATOR MATERIAL: THERMOPLASTIC POLYESTER, UL 94V-0 CONTACT MATERIAL; COPPER, NICKEL, TIN ALLOY CA-725

CONTACT PLATING: GOLD ON THE MATING AREA, TIN-LEAD ON THE CONTACT TAILS, NICKEL UNDERPLATE

| 346/396 SERIES CARD EDGE CONNECTOR |
|------------------------------------|
| PART NUMBER: 346-029-521-104       |