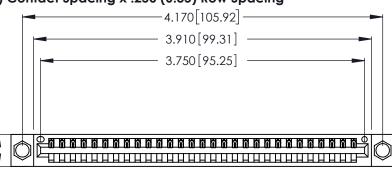

Contact Dimensions: 521-P.C. Tail .025 Sq. (0.64 Sq.) - Tail LG. =.150 (3.81) .125 (3.18) Contact Spacing x .250 (6.35) Row Spacing

.370 [9.4]

THIS IS A C.A.D. GENERATED DRAWING DO NOT MAKE MANUAL REVISIONS TO MASTER.

| 346/396 SERIES CARD EDGE CONNECTOR |
|------------------------------------|
| PART NUMBER: 346-029-521-604       |

**EDAC INC** TORONTO, ONTARIO CANADA

THESE DRAWINGS AND SPECIFICATIONS ARE THE PROPERTY OF EDAC INC.,AND SHALL NOT BE REPRODUCED, OR COPIED OR USED AS THE BASIS FOR THE MANUFACTURE OR SALE OF APPARATUS WITHOUT WRITTEN PERMISSION.

|  | ACAD REFERENCE NO. |       | 346-ENG-MASTER   |       |
|--|--------------------|-------|------------------|-------|
|  | DRAWN:             | J.LEE | DATE: APR. 22/09 |       |
|  | CHECKED:           |       | DATE:            |       |
|  | SCALE:             | N.T.S | SHEET            | OF 2  |
|  | DRAWING NUMBER     |       |                  | ISSUE |
|  | 346-ENG-MASTER     |       |                  | 1     |