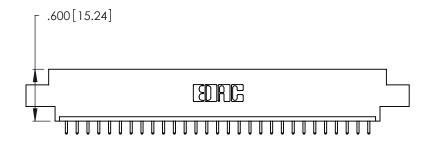

Card Slot Accepts .054 [1.37] to .070 [1.78] Thick P.C. Board .330 [8.38] Card Slot .160 [4.07] Point of Contact

- INSULATOR MATERIAL: THERMOPLASTIC POLYESTER, UL 94V-0 CONTACT MATERIAL; COPPER, NICKEL, TIN ALLOY CA-725
- CONTACT PLATING: GOLD ON THE MATING AREA, TIN-LEAD ON THE CONTACT TAILS, NICKEL UNDERPLATE

| 346/396 SERIES CARD EDGE CONNECTOR |
|------------------------------------|
| PART NUMBER: 346-029-521-604       |

**EDAC INC** TORONTO, ONTARIO CANADA

THESE DRAWINGS AND SPECIFICATIONS ARE THE PROPERTY OF EDAC INC.,AND SHALL NOT BE REPRODUCED, OR COPIED OR USED AS THE BASIS FOR THE MANUFACTURE OR SALE OF APPARATUS WITHOUT WRITTEN PERMISSION.

|  | ACAD REFERENCE NO. |       | 346-ENG-MASTER   |       |
|--|--------------------|-------|------------------|-------|
|  | DRAWN:             | J.LEE | DATE: APR. 22/09 |       |
|  | CHECKED:           |       | DATE:            |       |
|  | SCALE:             | N.T.S | SHEET            | OF 2  |
|  | DRAWING NUMBER     |       |                  | ISSUE |
|  | 346-ENG-MASTER     |       |                  | 1     |