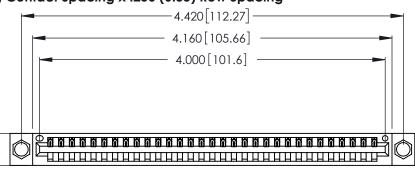

Contact Dimensions: 522-P.C. Tail .025 Sq. (0.64 Sq.) - Tail LG. =.440 (11.18) .125 (3.18) Contact Spacing x .250 (6.35) Row Spacing

.370 [9.4]

THIS IS A C.A.D. GENERATED DRAWING DO NOT MAKE MANUAL REVISIONS TO MASTER.

Card Slot Accepts .054 [1.37] to .070 [1.78] Thick P.C. Board .330 [8.38] Card Slot .160 [4.07] Point of Contact

INSULATOR MATERIAL: THERMOPLASTIC POLYESTER, UL 94V-0 CONTACT MATERIAL; COPPER, NICKEL, TIN ALLOY CA-725

CONTACT PLATING: GOLD ON THE MATING AREA, TIN-LEAD ON THE CONTACT TAILS, NICKEL UNDERPLATE

346/396 SERIES CARD EDGE CONNECTOR PART NUMBER: 346-031-522-104

YOUR CONNECTION TO QUALITY & SERVICE

**EDAC INC** TORONTO, ONTARIO CANADA