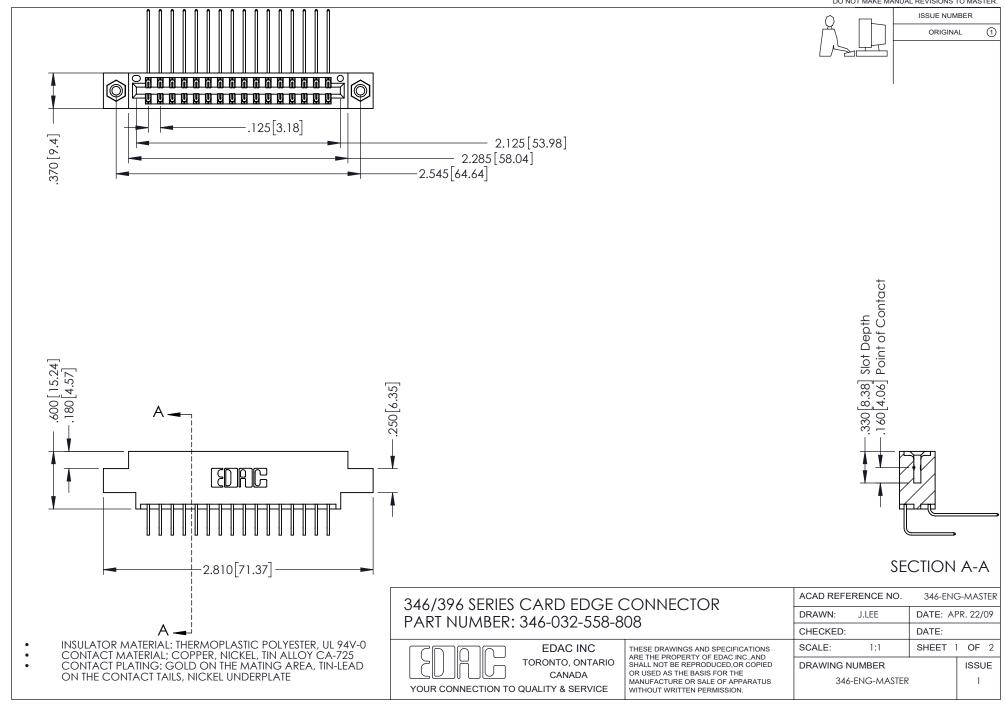

## **Contact Code 556**

INSULATOR MATERIAL: THERMOPLASTIC POLYESTER, UL 94V-0 CONTACT MATERIAL; COPPER, NICKEL, TIN ALLOY CA-725 CONTACT PLATING: GOLD ON THE MATING AREA, TIN-LEAD

ON THE CONTACT TAILS, NICKEL UNDERPLATE

## 346/396 SERIES CARD EDGE CONNECTOR CONTACT CODE 555,556,558,559,560 DIMENSIONS

YOUR CONNECTION TO QUALITY & SERVICE

**EDAC INC** TORONTO, ONTARIO CANADA

THESE DRAWINGS AND SPECIFICATIONS ARE THE PROPERTY OF EDAC INC.,AND SHALL NOT BE REPRODUCED, OR COPIED OR USED AS THE BASIS FOR THE MANUFACTURE OR SALE OF APPARATUS WITHOUT WRITTEN PERMISSION.