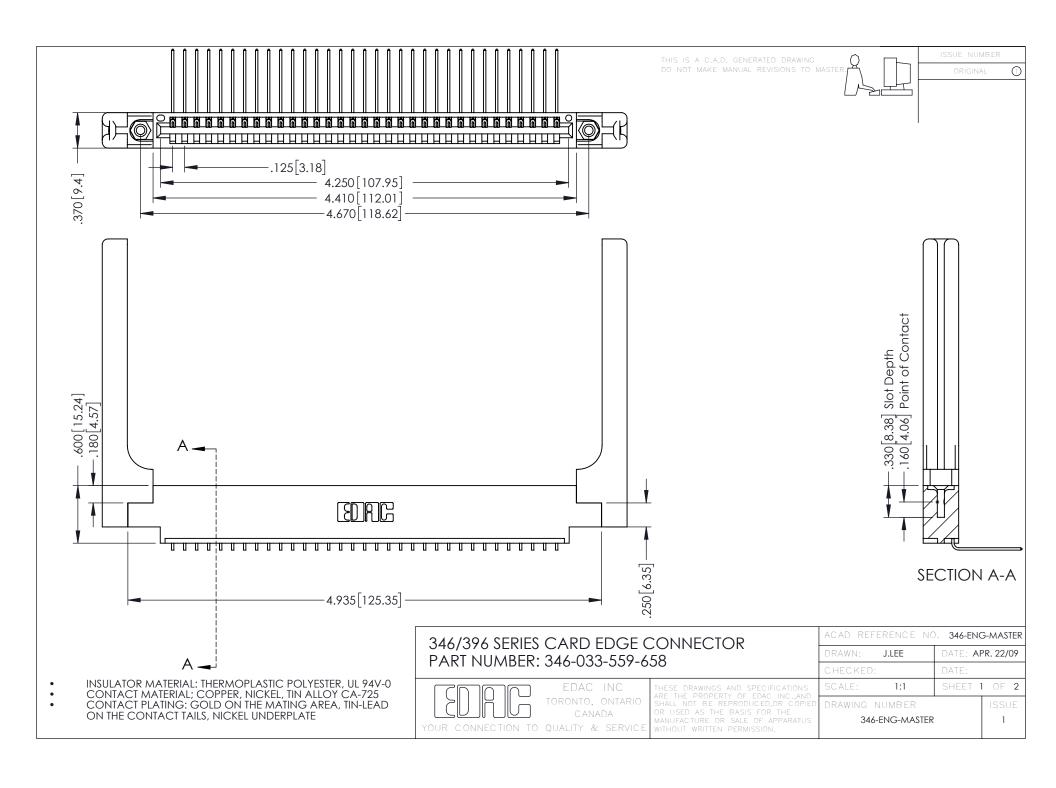

**Contact Code 555** 

**Contact Code 556** 

INSULATOR MATERIAL: THERMOPLASTIC POLYESTER, UL 94V-0 CONTACT MATERIAL; COPPER, NICKEL, TIN ALLOY CA-725

CONTACT PLATING: GOLD ON THE MATING AREA, TIN-LEAD ON THE CONTACT TAILS, NICKEL UNDERPLATE

## 346/396 SERIES CARD EDGE CONNECTOR CONTACT CODE 555,556,558,559,560 DIMENSIONS

YOUR CONNECTION TO QUALITY & SERVICE

|   | ACAD REFERENCE NO. 346-ENG-MASTER |                  |
|---|-----------------------------------|------------------|
|   | DRAWN: J.LEE                      | DATE: APR. 22/09 |
|   | CHECKED:                          | DATE:            |
|   | SCALE: 1:1                        | SHEET 2 OF 2     |
| D | DRAWING NUMBER                    | ISSUE            |

346-ENG-MASTER