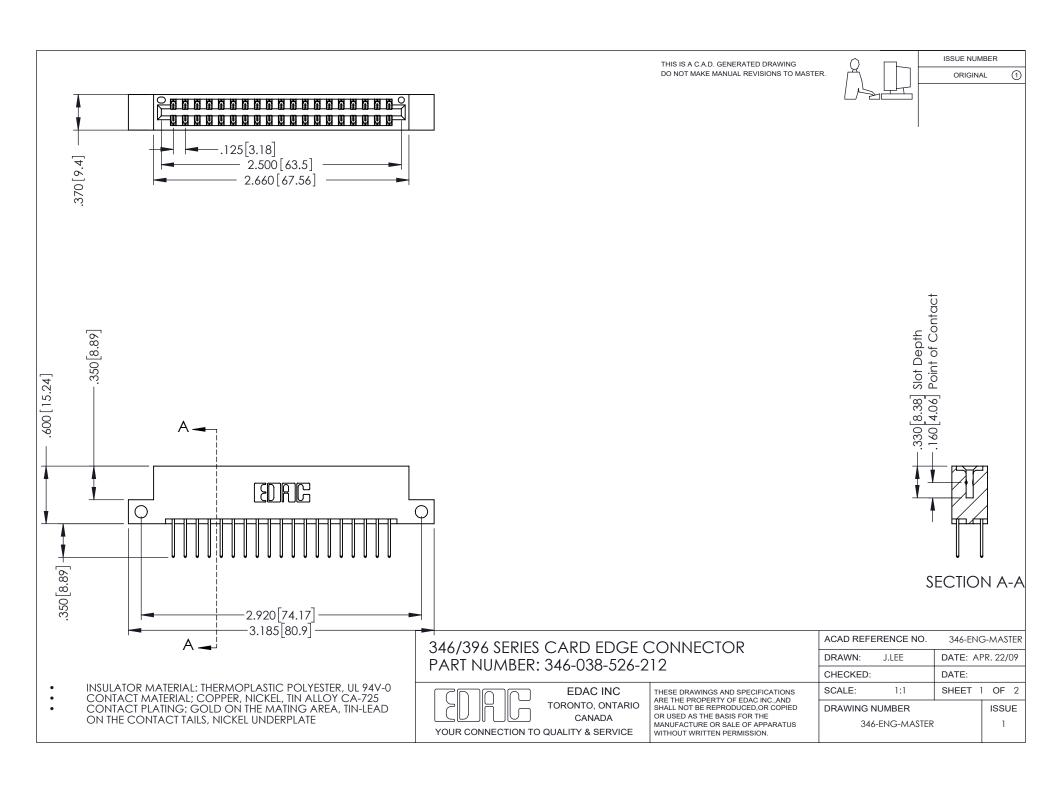

## **Contact Code 556**

INSULATOR MATERIAL: THERMOPLASTIC POLYESTER, UL 94V-0 CONTACT MATERIAL; COPPER, NICKEL, TIN ALLOY CA-725 CONTACT PLATING: GOLD ON THE MATING AREA, TIN-LEAD

ON THE CONTACT TAILS, NICKEL UNDERPLATE

## 346/396 SERIES CARD EDGE CONNECTOR CONTACT CODE 555,556,558,559,560 DIMENSIONS

YOUR CONNECTION TO QUALITY & SERVICE

**EDAC INC** TORONTO, ONTARIO CANADA

THESE DRAWINGS AND SPECIFICATIONS ARE THE PROPERTY OF EDAC INC.,AND SHALL NOT BE REPRODUCED, OR COPIED OR USED AS THE BASIS FOR THE MANUFACTURE OR SALE OF APPARATUS WITHOUT WRITTEN PERMISSION.