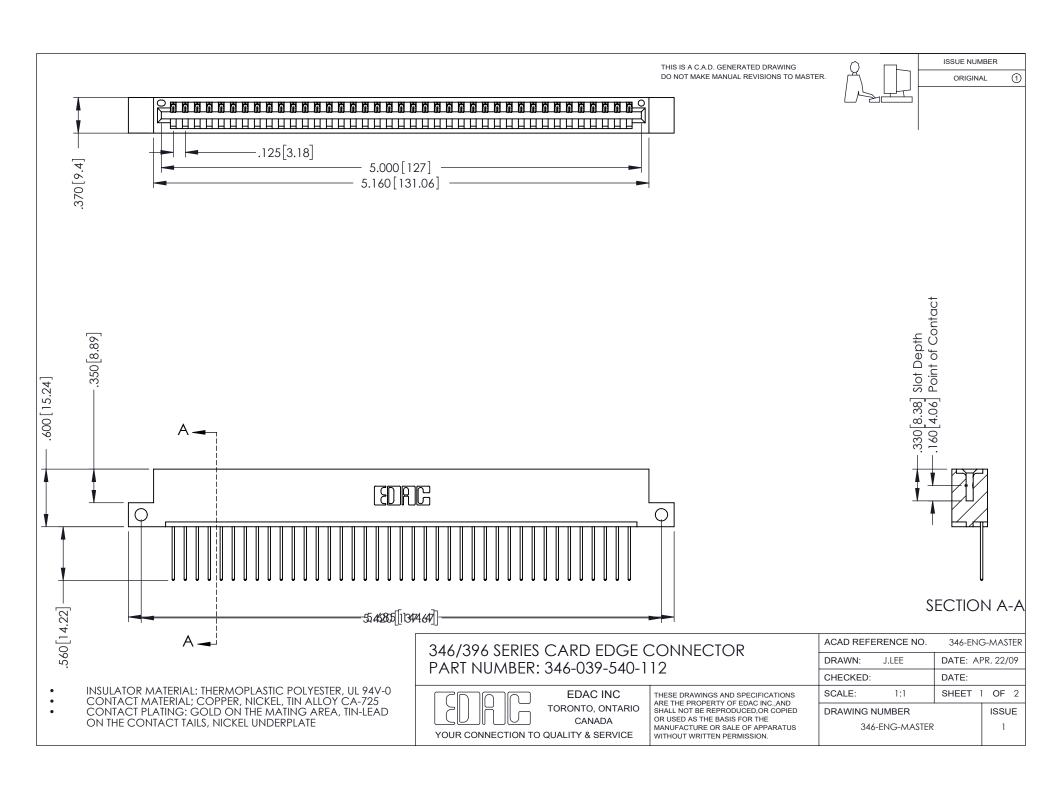

ISSUE NUMBER ORIGINAL 1

## **Contact Code 556**

INSULATOR MATERIAL: THERMOPLASTIC POLYESTER, UL 94V-0 CONTACT MATERIAL; COPPER, NICKEL, TIN ALLOY CA-725 CONTACT PLATING: GOLD ON THE MATING AREA, TIN-LEAD

ON THE CONTACT TAILS, NICKEL UNDERPLATE

## 346/396 SERIES CARD EDGE CONNECTOR CONTACT CODE 555,556,558,559,560 DIMENSIONS

YOUR CONNECTION TO QUALITY & SERVICE

**EDAC INC** TORONTO, ONTARIO CANADA

THESE DRAWINGS AND SPECIFICATIONS ARE THE PROPERTY OF EDAC INC.,AND SHALL NOT BE REPRODUCED, OR COPIED OR USED AS THE BASIS FOR THE MANUFACTURE OR SALE OF APPARATUS WITHOUT WRITTEN PERMISSION.