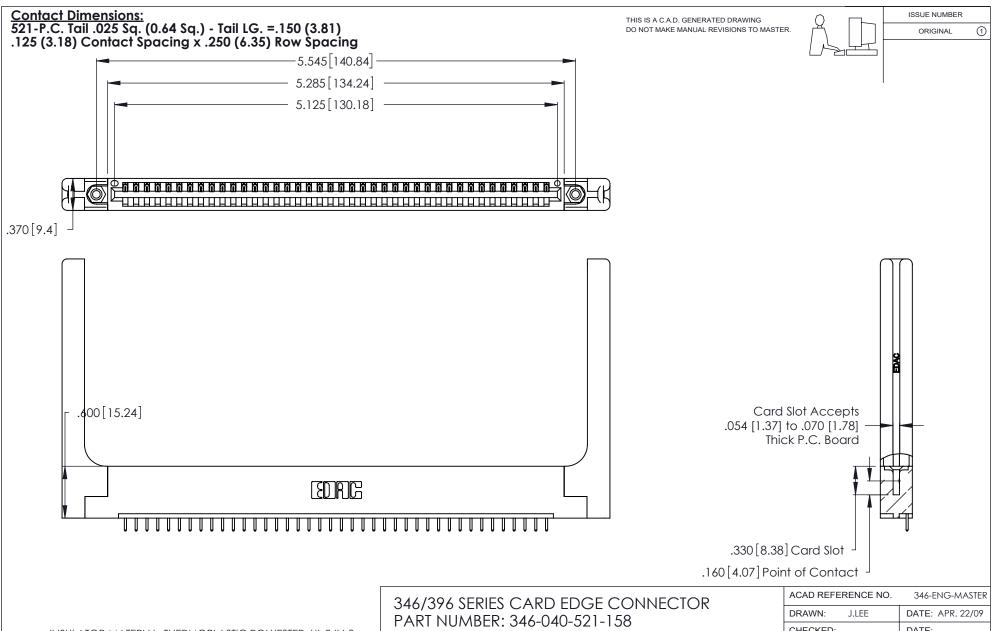

INSULATOR MATERIAL: THERMOPLASTIC POLYESTER, UL 94V-0 CONTACT MATERIAL; COPPER, NICKEL, TIN\_ALLOY CA-725

CONTACT PLATING: GOLD ON THE MATING AREA, TIN-LEAD ON THE CONTACT TAILS, NICKEL UNDERPLATE

| 346/396 SERIES CARD ED | GE CONNECTOR |
|------------------------|--------------|
| PART NUMBER: 346-040-5 | 521-158      |