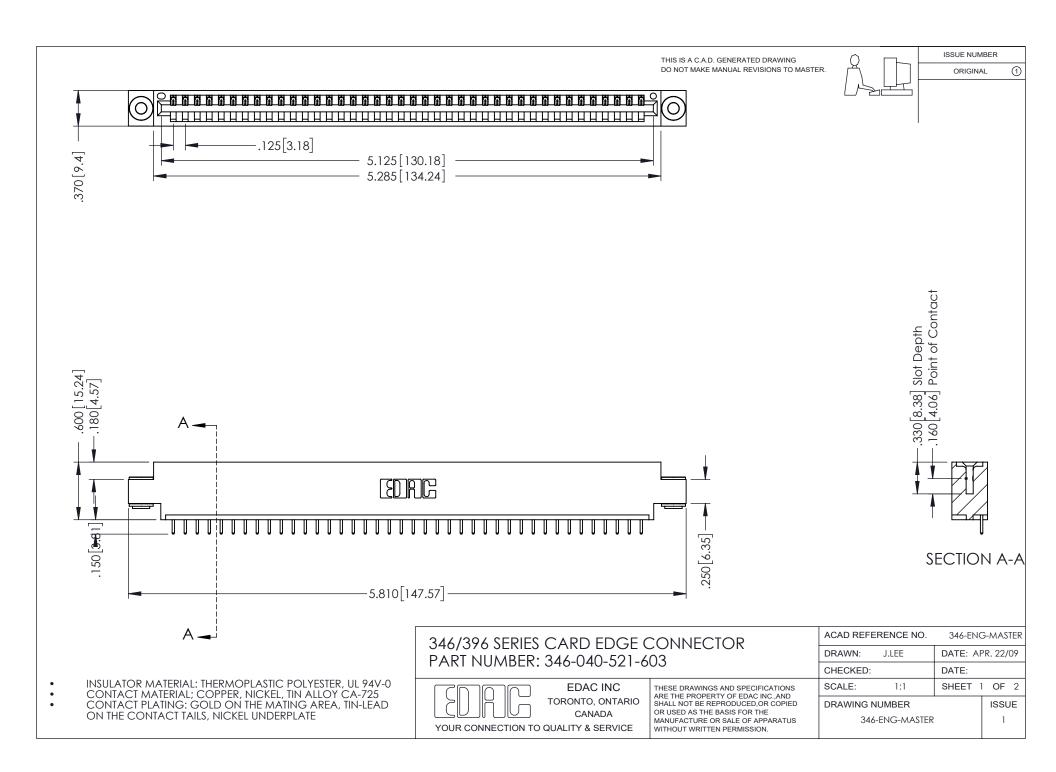

## **Contact Code 556**

INSULATOR MATERIAL: THERMOPLASTIC POLYESTER, UL 94V-0 CONTACT MATERIAL; COPPER, NICKEL, TIN ALLOY CA-725 CONTACT PLATING: GOLD ON THE MATING AREA, TIN-LEAD

ON THE CONTACT TAILS, NICKEL UNDERPLATE

## 346/396 SERIES CARD EDGE CONNECTOR CONTACT CODE 555,556,558,559,560 DIMENSIONS

YOUR CONNECTION TO QUALITY & SERVICE

**EDAC INC** TORONTO, ONTARIO CANADA

THESE DRAWINGS AND SPECIFICATIONS ARE THE PROPERTY OF EDAC INC.,AND SHALL NOT BE REPRODUCED, OR COPIED OR USED AS THE BASIS FOR THE MANUFACTURE OR SALE OF APPARATUS WITHOUT WRITTEN PERMISSION.