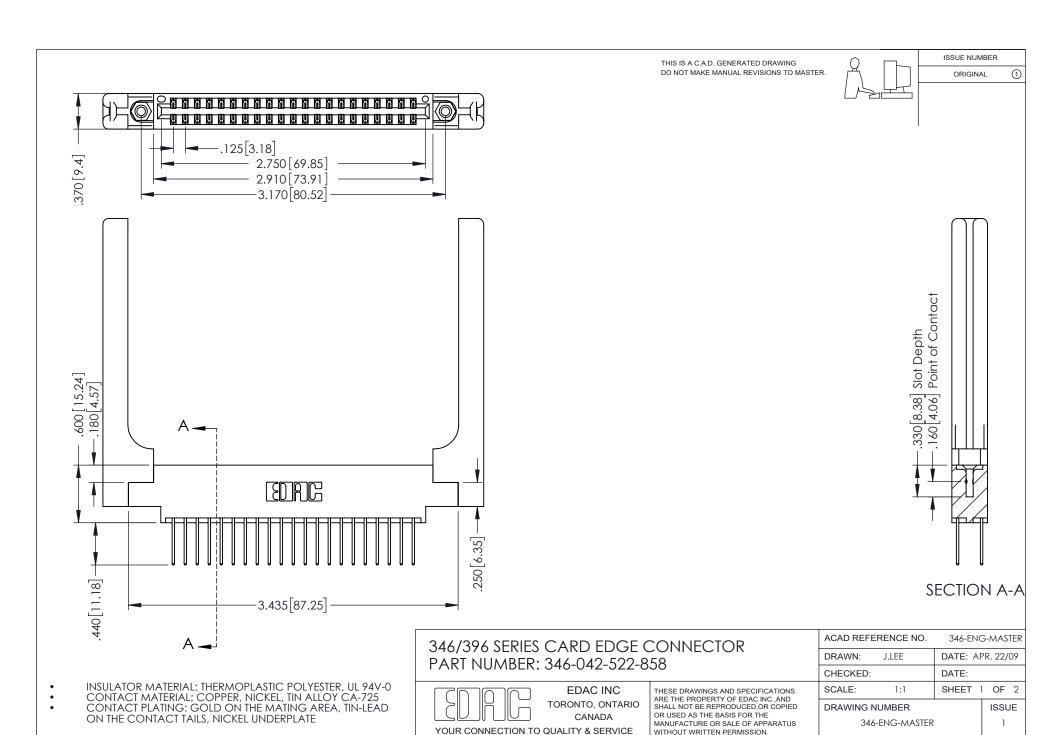

## **Contact Code 556**

INSULATOR MATERIAL: THERMOPLASTIC POLYESTER, UL 94V-0 CONTACT MATERIAL; COPPER, NICKEL, TIN ALLOY CA-725 CONTACT PLATING: GOLD ON THE MATING AREA, TIN-LEAD

ON THE CONTACT TAILS, NICKEL UNDERPLATE

## 346/396 SERIES CARD EDGE CONNECTOR CONTACT CODE 555,556,558,559,560 DIMENSIONS

YOUR CONNECTION TO QUALITY & SERVICE

**EDAC INC** TORONTO, ONTARIO CANADA

THESE DRAWINGS AND SPECIFICATIONS ARE THE PROPERTY OF EDAC INC.,AND SHALL NOT BE REPRODUCED, OR COPIED OR USED AS THE BASIS FOR THE MANUFACTURE OR SALE OF APPARATUS WITHOUT WRITTEN PERMISSION.