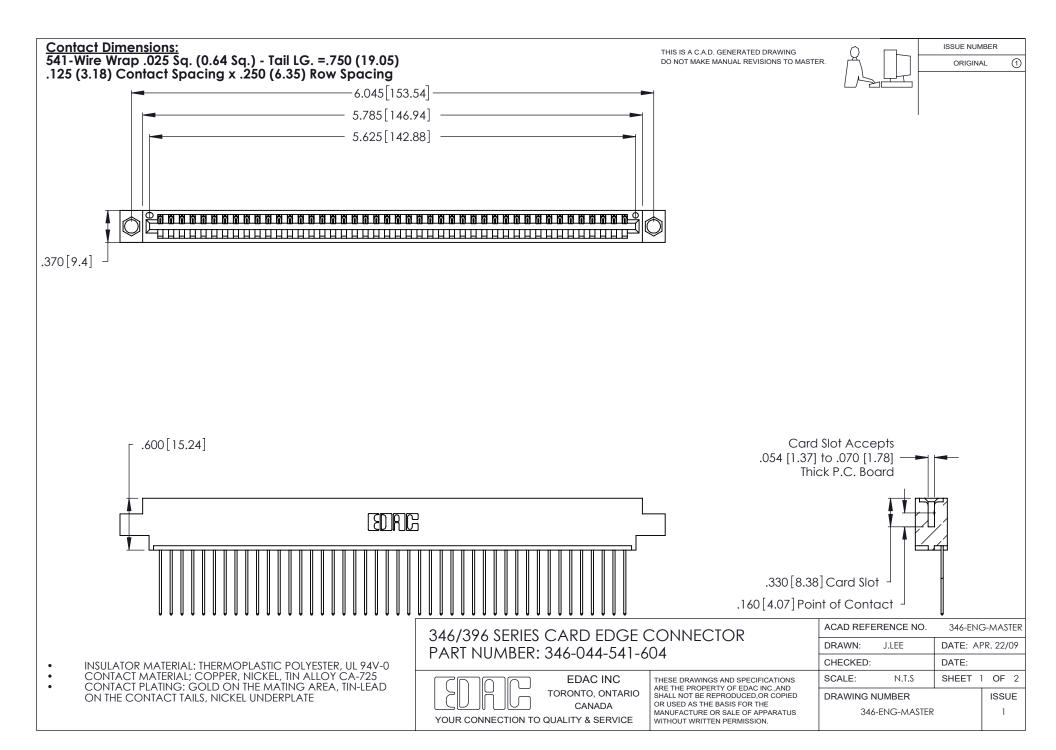

THIS IS A C.A.D. GENERATED DRAWING DO NOT MAKE MANUAL REVISIONS TO MASTER.

ISSUE NUMBER

ORIGINAL

1

**Contact Code 555** 

Contact Code 556

**Contact Code 558** 

**Contact Code 559** 

Contact Code 560

INSULATOR MATERIAL: THERMOPLASTIC POLYESTER, UL 94V-0 CONTACT MATERIAL; COPPER, NICKEL, TIN ALLOY CA-725 CONTACT PLATING: GOLD ON THE MATING AREA, TIN-LEAD

ON THE CONTACT TAILS, NICKEL UNDERPLATE

346/396 SERIES CARD EDGE CONNECTOR CONTACT CODE 555,556,558,559,560 DIMENSIONS

YOUR CONNECTION TO QUALITY & SERVICE

**EDAC INC** TORONTO, ONTARIO CANADA

THESE DRAWINGS AND SPECIFICATIONS ARE THE PROPERTY OF EDAC INC.,AND SHALL NOT BE REPRODUCED, OR COPIED OR USED AS THE BASIS FOR THE MANUFACTURE OR SALE OF APPARATUS WITHOUT WRITTEN PERMISSION.