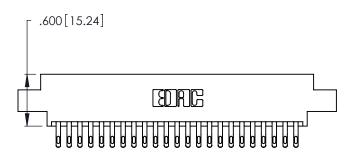

<u>Contact Dimensions:</u>
555-Extender Board Bend (Code 500 Contacts)
See Sheet 2 for Contact Code 555, 556, 558, 559, 560 Dimensions

.370 [9.4]

Card Slot Accepts .054 [1.37] to .070 [1.78] Thick P.C. Board

.330 [8.38] Card Slot .160 [4.07] Point of Contact

INSULATOR MATERIAL: THERMOPLASTIC POLYESTER, UL 94V-0 CONTACT MATERIAL; COPPER, NICKEL, TIN\_ALLOY CA-725

CONTACT PLATING: GOLD ON THE MATING AREA, TIN-LEAD ON THE CONTACT TAILS, NICKEL UNDERPLATE

346/396 SERIES CARD EDGE CONNECTOR PART NUMBER: 346-046-555-808

YOUR CONNECTION TO QUALITY & SERVICE

**EDAC INC** TORONTO, ONTARIO CANADA

THESE DRAWINGS AND SPECIFICATIONS ARE THE PROPERTY OF EDAC INC.,AND SHALL NOT BE REPRODUCED, OR COPIED OR USED AS THE BASIS FOR THE MANUFACTURE OR SALE OF APPARATUS WITHOUT WRITTEN PERMISSION.