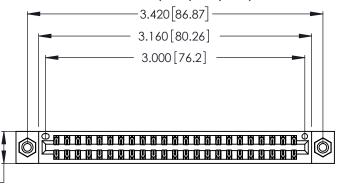

<u>Contact Dimensions:</u>
555-Extender Board Bend (Code 500 Contacts)
See Sheet 2 for Contact Code 555, 556, 558, 559, 560 Dimensions

.370 [9.4]

Card Slot Accepts .054 [1.37] to .070 [1.78] Thick P.C. Board

.330 [8.38] Card Slot .160 [4.07] Point of Contact

INSULATOR MATERIAL: THERMOPLASTIC POLYESTER, UL 94V-0 CONTACT MATERIAL; COPPER, NICKEL, TIN\_ALLOY CA-725

CONTACT PLATING: GOLD ON THE MATING AREA, TIN-LEAD ON THE CONTACT TAILS, NICKEL UNDERPLATE

346/396 SERIES CARD EDGE CONNECTOR PART NUMBER: 346-046-555-808

YOUR CONNECTION TO QUALITY & SERVICE

**EDAC INC** TORONTO, ONTARIO CANADA

THESE DRAWINGS AND SPECIFICATIONS ARE THE PROPERTY OF EDAC INC.,AND SHALL NOT BE REPRODUCED, OR COPIED OR USED AS THE BASIS FOR THE MANUFACTURE OR SALE OF APPARATUS WITHOUT WRITTEN PERMISSION.