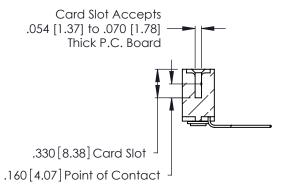

Contact Dimensions:
559-90 Degree Bend (Code 541 Contacts)
See Sheet 2 for Contact Code 555, 556, 558, 559, 560 Dimensions ISSUE NUMBER THIS IS A C.A.D. GENERATED DRAWING DO NOT MAKE MANUAL REVISIONS TO MASTER. ORIGINAL 1 -6.420[163.07] 6.160[156.46] 6.000 [152.4] .370 [9.4]

INSULATOR MATERIAL: THERMOPLASTIC POLYESTER, UL 94V-0 CONTACT MATERIAL; COPPER, NICKEL, TIN ALLOY CA-725

CONTACT PLATING: GOLD ON THE MATING AREA, TIN-LEAD ON THE CONTACT TAILS, NICKEL UNDERPLATE

| 346/396 SERIES CARD EDGE CONNECTOR |
|------------------------------------|
| PART NUMBER: 346-047-559-103       |