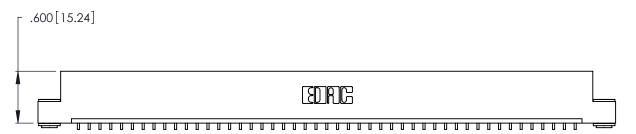

Contact Dimensions:
559-90 Degree Bend (Code 541 Contacts)
See Sheet 2 for Contact Code 555, 556, 558, 559, 560 Dimensions ISSUE NUMBER THIS IS A C.A.D. GENERATED DRAWING DO NOT MAKE MANUAL REVISIONS TO MASTER. ORIGINAL 1 -6.420[163.07] 6.160[156.46] 6.000 [152.4] .370 [9.4]

INSULATOR MATERIAL: THERMOPLASTIC POLYESTER, UL 94V-0 CONTACT MATERIAL; COPPER, NICKEL, TIN ALLOY CA-725

CONTACT PLATING: GOLD ON THE MATING AREA, TIN-LEAD ON THE CONTACT TAILS, NICKEL UNDERPLATE

| 346/396 SERIES CARD EDGE CONNECTOR |
|------------------------------------|
| PART NUMBER: 346-047-559-103       |