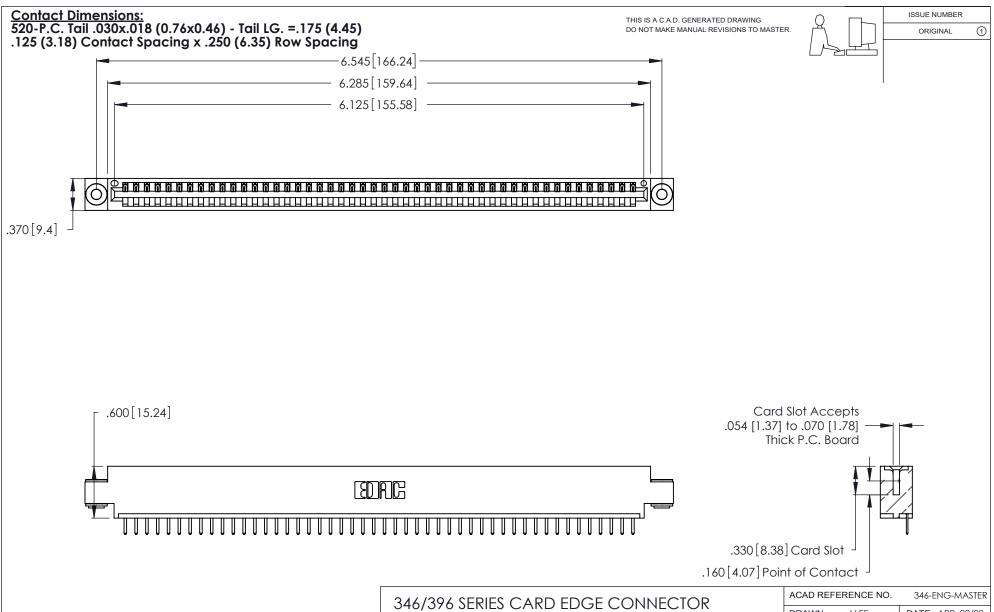

346/396 SERIES CARD EDGE CONNECTOR CONTACT CODE 555,556,558,559,560 DIMENSIONS

YOUR CONNECTION TO QUALITY & SERVICE

**EDAC INC** TORONTO, ONTARIO CANADA

THESE DRAWINGS AND SPECIFICATIONS ARE THE PROPERTY OF EDAC INC.,AND SHALL NOT BE REPRODUCED, OR COPIED OR USED AS THE BASIS FOR THE MANUFACTURE OR SALE OF APPARATUS WITHOUT WRITTEN PERMISSION.