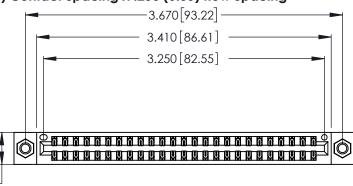

<u>Contact Dimensions:</u>
526-P.C. Tail .018 Sq. (0.46 Sq.) - Tail LG. =.350 (8.89)
.125 (3.18) Contact Spacing x .250 (6.35) Row Spacing

.370 [9.4]

.600 [15.24] REDIRICA

Card Slot Accepts .054 [1.37] to .070 [1.78] Thick P.C. Board

.330 [8.38] Card Slot .160 [4.07] Point of Contact

- INSULATOR MATERIAL: THERMOPLASTIC POLYESTER, UL 94V-0 CONTACT MATERIAL; COPPER, NICKEL, TIN ALLOY CA-725
- CONTACT PLATING: GOLD ON THE MATING AREA, TIN-LEAD ON THE CONTACT TAILS, NICKEL UNDERPLATE

346/396 SERIES CARD EDGE CONNECTOR PART NUMBER: 346-050-526-807

**EDAC INC** TORONTO, ONTARIO CANADA

THESE DRAWINGS AND SPECIFICATIONS ARE THE PROPERTY OF EDAC INC.,AND SHALL NOT BE REPRODUCED, OR COPIED OR USED AS THE BASIS FOR THE MANUFACTURE OR SALE OF APPARATUS WITHOUT WRITTEN PERMISSION.