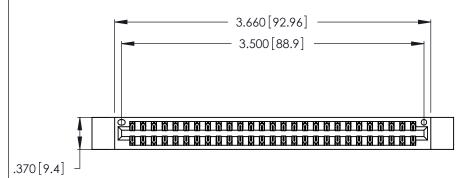

Contact Dimensions: 500-Wire Hole .050x.025 (1.27x0.64) - Tail LG. =.260 (6.60) .125 (3.18) Contact Spacing x .250 (6.35) Row Spacing

THIS IS A C.A.D. GENERATED DRAWING DO NOT MAKE MANUAL REVISIONS TO MASTER.

ISSUE NUMBER

ORIGINAL

(1)

Card Slot Accepts .054 [1.37] to .070 [1.78] Thick P.C. Board .330 [8.38] Card Slot .160 [4.07] Point of Contact

INSULATOR MATERIAL: THERMOPLASTIC POLYESTER, UL 94V-0 CONTACT MATERIAL; COPPER, NICKEL, TIN\_ALLOY CA-725

CONTACT PLATING: GOLD ON THE MATING AREA, TIN-LEAD ON THE CONTACT TAILS, NICKEL UNDERPLATE

346/396 SERIES CARD EDGE CONNECTOR PART NUMBER: 346-054-500-812

YOUR CONNECTION TO QUALITY & SERVICE

**EDAC INC** TORONTO, ONTARIO CANADA