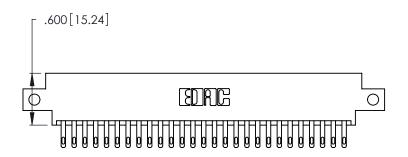

ISSUE NUMBER

ORIGINAL

(1)

Card Slot Accepts .054 [1.37] to .070 [1.78] Thick P.C. Board .330 [8.38] Card Slot .160 [4.07] Point of Contact

INSULATOR MATERIAL: THERMOPLASTIC POLYESTER, UL 94V-0 CONTACT MATERIAL; COPPER, NICKEL, TIN\_ALLOY CA-725

CONTACT PLATING: GOLD ON THE MATING AREA, TIN-LEAD ON THE CONTACT TAILS, NICKEL UNDERPLATE

346/396 SERIES CARD EDGE CONNECTOR PART NUMBER: 346-054-500-812

YOUR CONNECTION TO QUALITY & SERVICE

**EDAC INC** TORONTO, ONTARIO CANADA