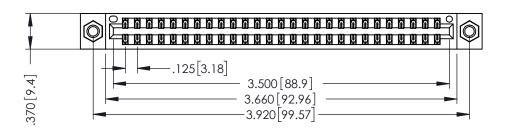

THIS IS A C.A.D. GENERATED DRAWING DO NOT MAKE MANUAL REVISIONS TO MASTER.

ISSUE NUMBER

ORIGINAL

1

.330 [8.38] Slot Depth .160 [4.06] Point of Contact

346/396 SERIES CARD EDGE CONNECTOR PART NUMBER: 346-054-540-807

ACAD REFERENCE NO.

SECTION A-A

346-ENG-MASTER

INSULATOR MATERIAL: THERMOPLASTIC POLYESTER, UL 94V-0 CONTACT MATERIAL; COPPER, NICKEL, TIN ALLOY CA-725 CONTACT PLATING: GOLD ON THE MATING AREA, TIN-LEAD ON THE CONTACT TAILS, NICKEL UNDERPLATE