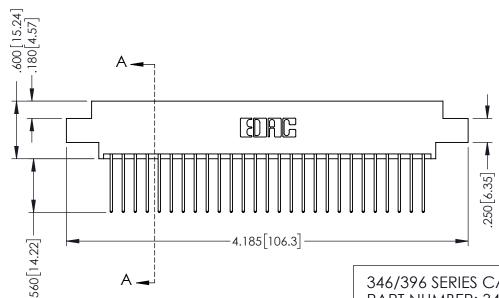

THIS IS A C.A.D. GENERATED DRAWING DO NOT MAKE MANUAL REVISIONS TO MASTER.

ISSUE NUMBER

ORIGINAL

1

.330 [8.38] Slot Depth .160 [4.06] Point of Contact

346/396 SERIES CARD EDGE CONNECTOR PART NUMBER: 346-054-540-807

ACAD REFERENCE NO.

SECTION A-A

346-ENG-MASTER

INSULATOR MATERIAL: THERMOPLASTIC POLYESTER, UL 94V-0 CONTACT MATERIAL; COPPER, NICKEL, TIN ALLOY CA-725 CONTACT PLATING: GOLD ON THE MATING AREA, TIN-LEAD ON THE CONTACT TAILS, NICKEL UNDERPLATE