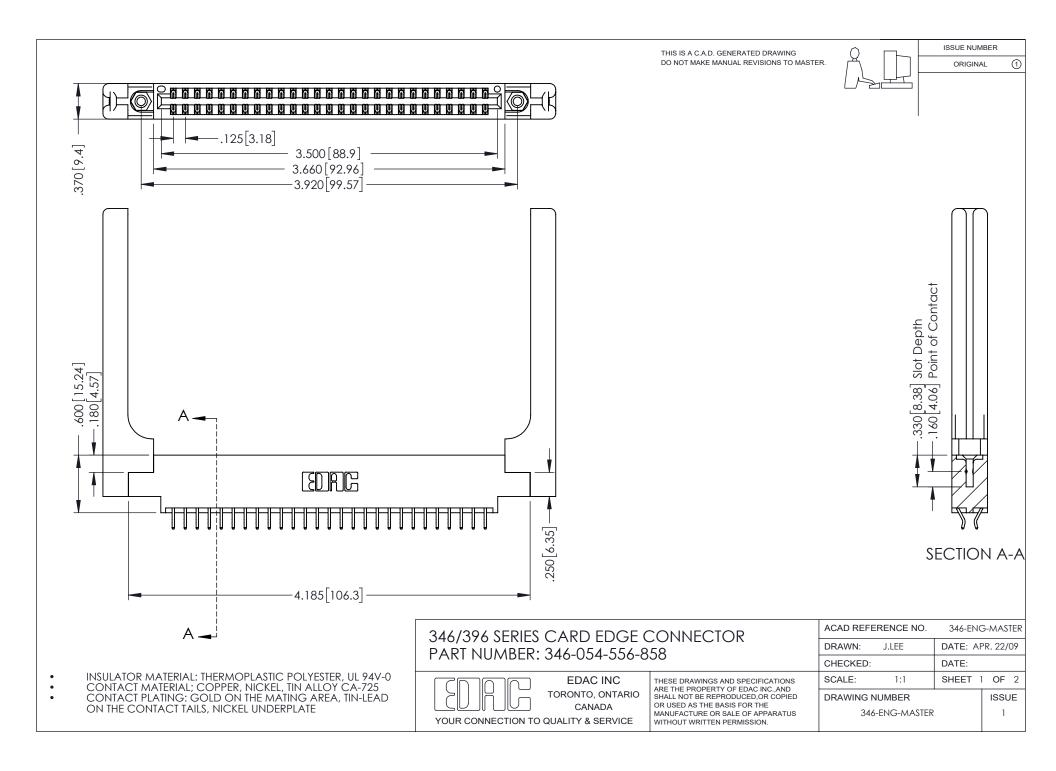

## **Contact Code 556**

INSULATOR MATERIAL: THERMOPLASTIC POLYESTER, UL 94V-0 CONTACT MATERIAL; COPPER, NICKEL, TIN ALLOY CA-725 CONTACT PLATING: GOLD ON THE MATING AREA, TIN-LEAD

ON THE CONTACT TAILS, NICKEL UNDERPLATE

## 346/396 SERIES CARD EDGE CONNECTOR CONTACT CODE 555,556,558,559,560 DIMENSIONS

YOUR CONNECTION TO QUALITY & SERVICE

**EDAC INC** TORONTO, ONTARIO CANADA

THESE DRAWINGS AND SPECIFICATIONS ARE THE PROPERTY OF EDAC INC.,AND SHALL NOT BE REPRODUCED, OR COPIED OR USED AS THE BASIS FOR THE MANUFACTURE OR SALE OF APPARATUS WITHOUT WRITTEN PERMISSION.