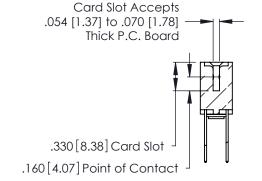

THIS IS A C.A.D. GENERATED DRAWING DO NOT MAKE MANUAL REVISIONS TO MASTER.

ISSUE NUMBER

ORIGINAL

1

**Contact Code 555** 

Contact Code 556

**Contact Code 558** 

**Contact Code 559** 

**Contact Code 560** 

INSULATOR MATERIAL: THERMOPLASTIC POLYESTER, UL 94V-0 CONTACT MATERIAL; COPPER, NICKEL, TIN ALLOY CA-725 CONTACT PLATING: GOLD ON THE MATING AREA, TIN-LEAD ON THE CONTACT TAILS, NICKEL UNDERPLATE

346/396 SERIES CARD EDGE CONNECTOR CONTACT CODE 555,556,558,559,560 DIMENSIONS

YOUR CONNECTION TO QUALITY & SERVICE

**EDAC INC** TORONTO, ONTARIO CANADA

THESE DRAWINGS AND SPECIFICATIONS ARE THE PROPERTY OF EDAC INC.,AND SHALL NOT BE REPRODUCED, OR COPIED OR USED AS THE BASIS FOR THE MANUFACTURE OR SALE OF APPARATUS WITHOUT WRITTEN PERMISSION.