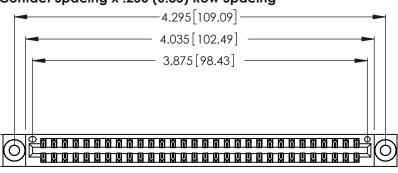

Contact Dimensions: 540-Wire Wrap .025 Sq. (0.64 Sq.) - Tail LG. =.560 (14.22) .125 (3.18) Contact Spacing x .250 (6.35) Row Spacing

.370 [9.4]

.600 [15.24] 

THIS IS A C.A.D. GENERATED DRAWING DO NOT MAKE MANUAL REVISIONS TO MASTER.

ISSUE NUMBER ORIGINAL 1

ACAD REFERENCE NO.

346/396 SERIES CARD EDGE CONNECTOR PART NUMBER: 346-060-540-203

YOUR CONNECTION TO QUALITY & SERVICE

**EDAC INC** TORONTO, ONTARIO CANADA

THESE DRAWINGS AND SPECIFICATIONS ARE THE PROPERTY OF EDAC INC.,AND SHALL NOT BE REPRODUCED, OR COPIED OR USED AS THE BASIS FOR THE MANUFACTURE OR SALE OF APPARATUS WITHOUT WRITTEN PERMISSION.