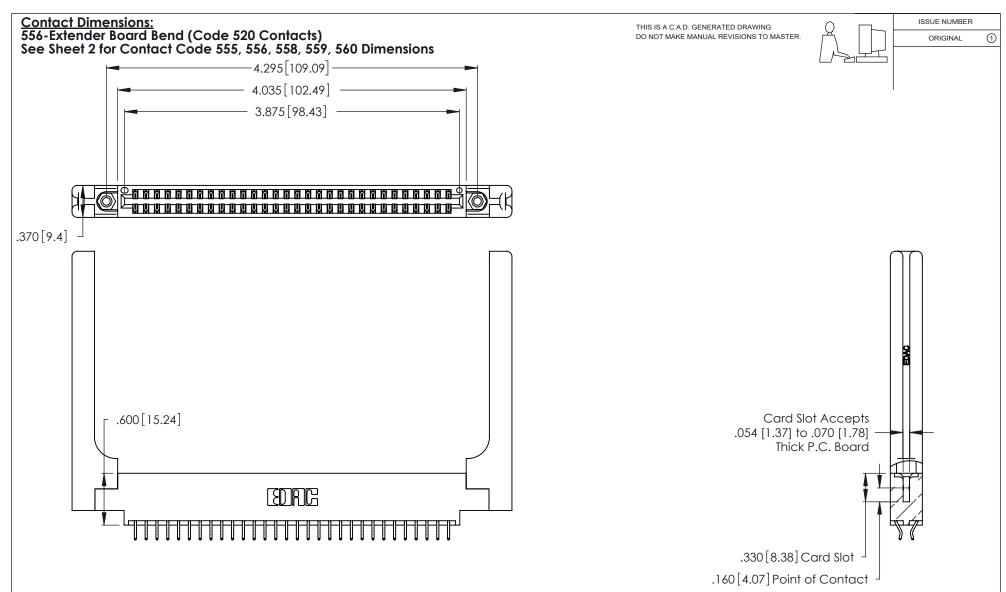

INSULATOR MATERIAL: THERMOPLASTIC POLYESTER, UL 94V-0 CONTACT MATERIAL; COPPER, NICKEL, TIN ALLOY CA-725

CONTACT PLATING: GOLD ON THE MATING AREA, TIN-LEAD ON THE CONTACT TAILS, NICKEL UNDERPLATE

| 346/396 SERIES CARD EDGE CONNECT | OR |
|----------------------------------|----|
| PART NUMBER: 346-060-556-858     |    |