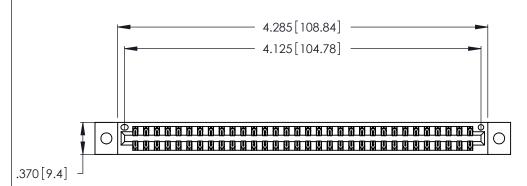

<u>Contact Dimensions:</u>
522-P.C. Tail .025 Sq. (0.64 Sq.) - Tail LG. =.440 (11.18)
.125 (3.18) Contact Spacing x .250 (6.35) Row Spacing

THIS IS A C.A.D. GENERATED DRAWING DO NOT MAKE MANUAL REVISIONS TO MASTER.

1

INSULATOR MATERIAL: THERMOPLASTIC POLYESTER, UL 94V-0 CONTACT MATERIAL; COPPER, NICKEL, TIN ALLOY CA-725

CONTACT PLATING: GOLD ON THE MATING AREA, TIN-LEAD ON THE CONTACT TAILS, NICKEL UNDERPLATE

346/396 SERIES CARD EDGE CONNECTOR PART NUMBER: 346-064-522-202