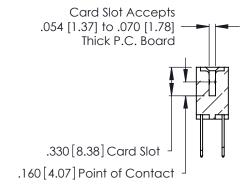

1

INSULATOR MATERIAL: THERMOPLASTIC POLYESTER, UL 94V-0 CONTACT MATERIAL; COPPER, NICKEL, TIN ALLOY CA-725

CONTACT PLATING: GOLD ON THE MATING AREA, TIN-LEAD ON THE CONTACT TAILS, NICKEL UNDERPLATE

346/396 SERIES CARD EDGE CONNECTOR PART NUMBER: 346-064-522-202