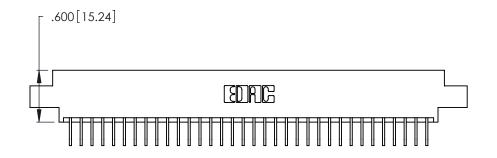

Card Slot Accepts .054 [1.37] to .070 [1.78] Thick P.C. Board .330 [8.38] Card Slot .160 [4.07] Point of Contact

INSULATOR MATERIAL: THERMOPLASTIC POLYESTER, UL 94V-0 CONTACT MATERIAL; COPPER, NICKEL, TIN ALLOY CA-725

CONTACT PLATING: GOLD ON THE MATING AREA, TIN-LEAD ON THE CONTACT TAILS, NICKEL UNDERPLATE

| 346/396 SERIES CARD EDGE CONNECTOR |
|------------------------------------|
| PART NUMBER: 346-068-558-808       |

YOUR CONNECTION TO QUALITY & SERVICE

**EDAC INC** TORONTO, ONTARIO CANADA

THESE DRAWINGS AND SPECIFICATIONS ARE THE PROPERTY OF EDAC INC.,AND SHALL NOT BE REPRODUCED, OR COPIED OR USED AS THE BASIS FOR THE MANUFACTURE OR SALE OF APPARATUS WITHOUT WRITTEN PERMISSION.

| ACAD REFERENCE NO. | 346-ENG-MASTER   |
|--------------------|------------------|
| DRAWN: J.LEE       | DATE: APR. 22/09 |
| CHECKED:           | DATE:            |
| SCALE: N.T.S       | SHEET 1 OF 2     |
| DRAWING NUMBER     | ISSUE            |
| 346-ENG-MASTER     | 1                |
|                    |                  |