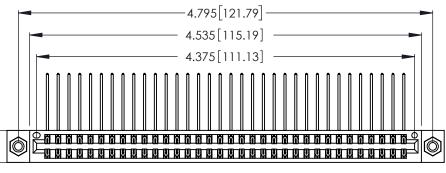

CONTACT PLATING: GOLD ON THE MATING AREA, TIN-LEAD ON THE CONTACT TAILS, NICKEL UNDERPLATE

| 346/396 SERIES CARD EDGE CONNECTOR |
|------------------------------------|
| PART NUMBER: 346-068-558-808       |

YOUR CONNECTION TO QUALITY & SERVICE

**EDAC INC** TORONTO, ONTARIO CANADA

THESE DRAWINGS AND SPECIFICATIONS ARE THE PROPERTY OF EDAC INC.,AND SHALL NOT BE REPRODUCED, OR COPIED OR USED AS THE BASIS FOR THE MANUFACTURE OR SALE OF APPARATUS WITHOUT WRITTEN PERMISSION.

| ACAD REFERENCE NO. | 346-ENG-MASTER   |
|--------------------|------------------|
| DRAWN: J.LEE       | DATE: APR. 22/09 |
| CHECKED:           | DATE:            |
| SCALE: N.T.S       | SHEET 1 OF 2     |
| DRAWING NUMBER     | ISSUE            |
| 346-ENG-MASTER     | 1                |
|                    |                  |