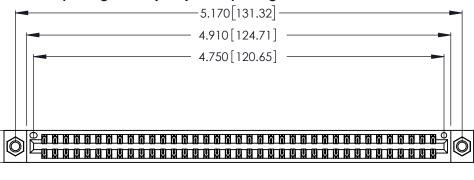

<u>Contact Dimensions:</u>
540-Wire Wrap .025 Sq. (0.64 Sq.) - Tail LG. =.560 (14.22)
.125 (3.18) Contact Spacing x .250 (6.35) Row Spacing

.370 [9.4]

THIS IS A C.A.D. GENERATED DRAWING DO NOT MAKE MANUAL REVISIONS TO MASTER.

Card Slot Accepts .054 [1.37] to .070 [1.78] Thick P.C. Board .330 [8.38] Card Slot .160 [4.07] Point of Contact

INSULATOR MATERIAL: THERMOPLASTIC POLYESTER, UL 94V-0 CONTACT MATERIAL; COPPER, NICKEL, TIN ALLOY CA-725

CONTACT PLATING: GOLD ON THE MATING AREA, TIN-LEAD ON THE CONTACT TAILS, NICKEL UNDERPLATE

346/396 SERIES CARD EDGE CONNECTOR PART NUMBER: 346-074-540-807

**EDAC INC** TORONTO, ONTARIO CANADA

THESE DRAWINGS AND SPECIFICATIONS ARE THE PROPERTY OF EDAC INC.,AND SHALL NOT BE REPRODUCED, OR COPIED OR USED AS THE BASIS FOR THE MANUFACTURE OR SALE OF APPARATUS WITHOUT WRITTEN PERMISSION.