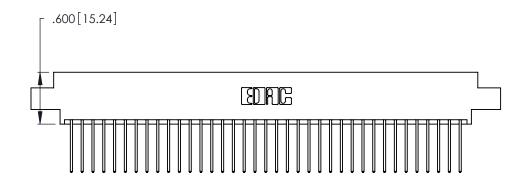

<u>Contact Dimensions:</u>
540-Wire Wrap .025 Sq. (0.64 Sq.) - Tail LG. =.560 (14.22)
.125 (3.18) Contact Spacing x .250 (6.35) Row Spacing

.370 [9.4]

THIS IS A C.A.D. GENERATED DRAWING DO NOT MAKE MANUAL REVISIONS TO MASTER.

Card Slot Accepts .054 [1.37] to .070 [1.78] Thick P.C. Board .330 [8.38] Card Slot .160 [4.07] Point of Contact

INSULATOR MATERIAL: THERMOPLASTIC POLYESTER, UL 94V-0 CONTACT MATERIAL; COPPER, NICKEL, TIN ALLOY CA-725