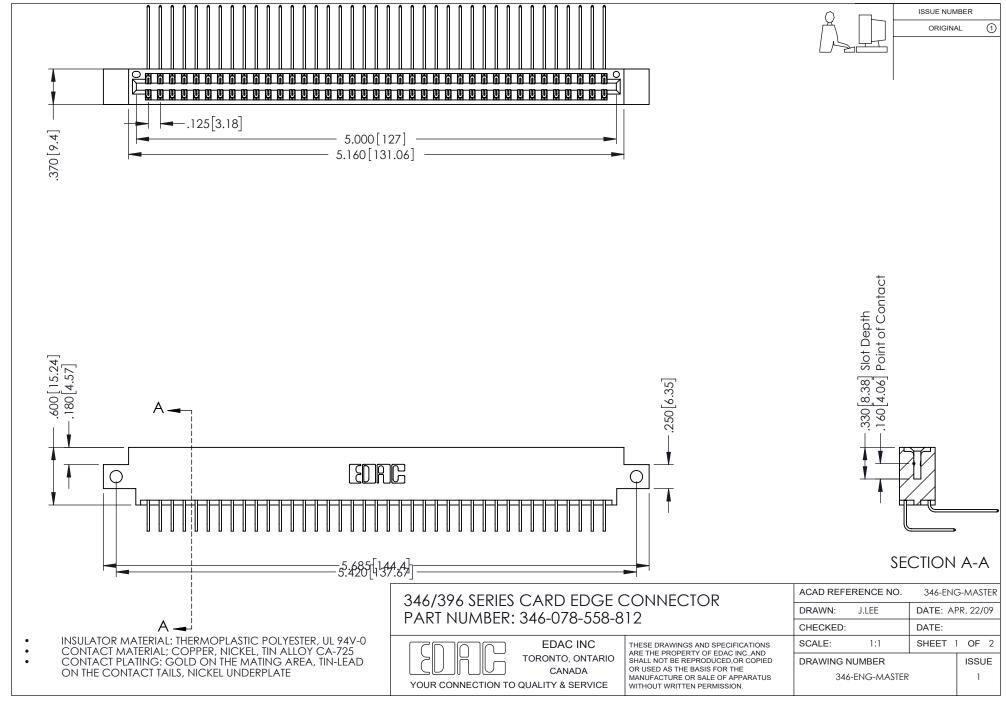

## **Contact Code 556**

INSULATOR MATERIAL: THERMOPLASTIC POLYESTER, UL 94V-0 CONTACT MATERIAL; COPPER, NICKEL, TIN ALLOY CA-725 CONTACT PLATING: GOLD ON THE MATING AREA, TIN-LEAD

ON THE CONTACT TAILS, NICKEL UNDERPLATE

## 346/396 SERIES CARD EDGE CONNECTOR CONTACT CODE 555,556,558,559,560 DIMENSIONS

YOUR CONNECTION TO QUALITY & SERVICE

**EDAC INC** TORONTO, ONTARIO CANADA

THESE DRAWINGS AND SPECIFICATIONS ARE THE PROPERTY OF EDAC INC.,AND SHALL NOT BE REPRODUCED, OR COPIED OR USED AS THE BASIS FOR THE MANUFACTURE OR SALE OF APPARATUS WITHOUT WRITTEN PERMISSION.