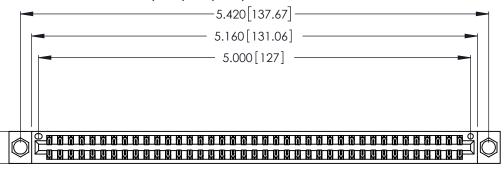

346/396 SERIES CARD EDGE CONNECTOR PART NUMBER: 346-078-560-204

YOUR CONNECTION TO QUALITY & SERVICE

**EDAC INC** TORONTO, ONTARIO CANADA

THESE DRAWINGS AND SPECIFICATIONS ARE THE PROPERTY OF EDAC INC., AND SHALL NOT BE REPRODUCED, OR COPIED OR USED AS THE BASIS FOR THE MANUFACTURE OR SALE OF APPARATUS WITHOUT WRITTEN PERMISSION.

Contact Dimensions:
560-Extender Board Bend (Code 523 Contacts)
See Sheet 2 for Contact Code 555, 556, 558, 559, 560 Dimensions

.370 [9.4]

THIS IS A C.A.D. GENERATED DRAWING DO NOT MAKE MANUAL REVISIONS TO MASTER.