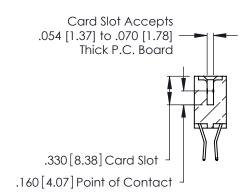

THIS IS A C.A.D. GENERATED DRAWING DO NOT MAKE MANUAL REVISIONS TO MASTER.

ISSUE NUMBER

ORIGINAL

1

**Contact Code 555** 

Contact Code 556

**Contact Code 558** 

**Contact Code 559** 

Contact Code 560

INSULATOR MATERIAL: THERMOPLASTIC POLYESTER, UL 94V-0 CONTACT MATERIAL; COPPER, NICKEL, TIN ALLOY CA-725 CONTACT PLATING: GOLD ON THE MATING AREA, TIN-LEAD

ON THE CONTACT TAILS, NICKEL UNDERPLATE