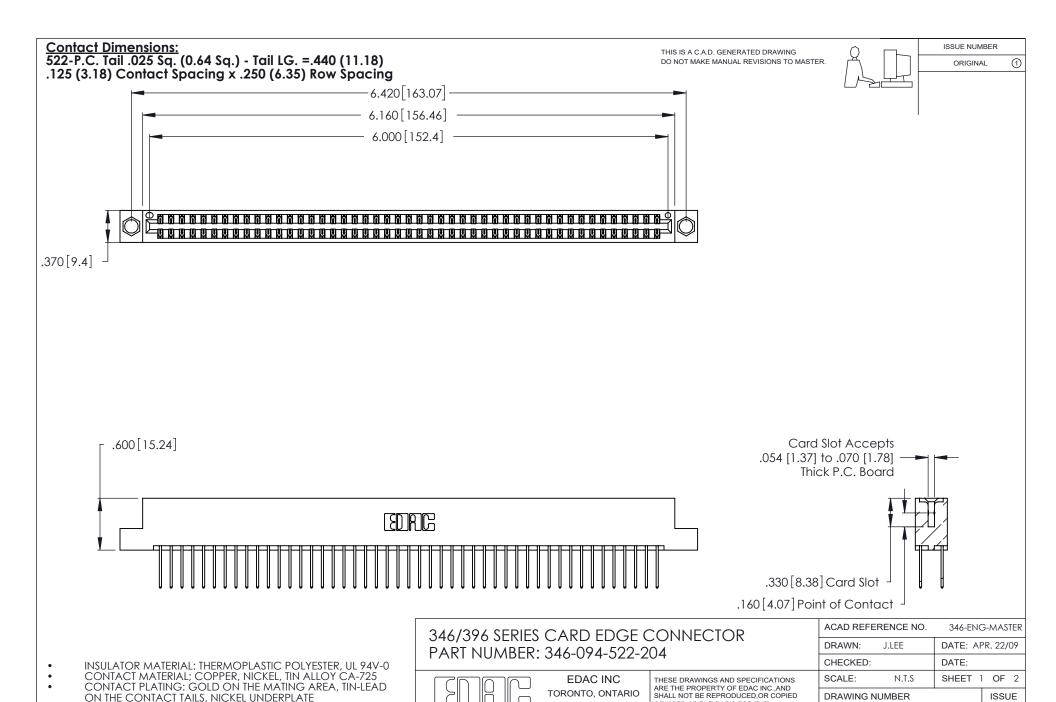

INSULATOR MATERIAL: THERMOPLASTIC POLYESTER, UL 94V-0 CONTACT MATERIAL; COPPER, NICKEL, TIN ALLOY CA-725 CONTACT PLATING: GOLD ON THE MATING AREA, TIN-LEAD

ON THE CONTACT TAILS, NICKEL UNDERPLATE

346/396 SERIES CARD EDGE CONNECTOR CONTACT CODE 555,556,558,559,560 DIMENSIONS