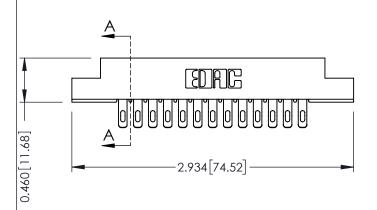

**Mounting Option** 

**Contact Detail** 

07-M3-0.5 Metric Threaded Inserts

555-Extender Board Bend (Code 500 Contacts) .156 [3.96] Contact Spacing x .140 [3.56] Row Spacing





**See Accompanying Page for: Mounting Options** 

| 305 / 315 / 355 Card Edge Connector |
|-------------------------------------|
| Part Number: 355-026-555-207        |

YOUR CONNECTION TO QUALITY & SERVICE

|   | ACAD REFERENCE NO | 305 ENG MASTER           |
|---|-------------------|--------------------------|
|   | DRAWN: J.LEE      | DATE: <b>SEPT. 21/09</b> |
|   | CHECKED:          | DATE:                    |
|   | SCALE: NTS        | SHEET 1 OF 2             |
| 0 | DRAWING NUMBER    | ISSUE                    |
|   | 305 Assembly      | 1                        |

0.090[2.29] Point of Contact

0.295[7.49] Card Slot

SECTION A-A