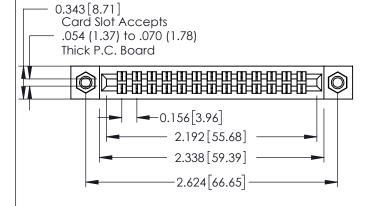

**Mounting Option** 

**Contact Detail** 

07-M3-0.5 Metric Threaded Inserts

555-Extender Board Bend (Code 500 Contacts) .156 [3.96] Contact Spacing x .140 [3.56] Row Spacing

**See Accompanying Page for: Mounting Options** 