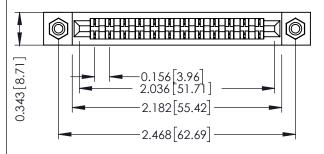

**Mounting Option** #4-40 Unified Threaded Inserts **Contact Detail** 

PC Tail .046x.014(1.17x0.36) - Tail LG=.213(5.41) .156 [3.96] Contact Spacing x .200 [5.08] Row Spacing THIS IS A C.A.D. GENERATED DRAWING DO NOT MAKE MANUAL REVISIONS TO MASTER.