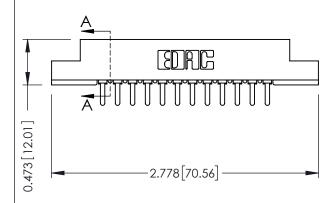

**Mounting Option** #4-40 Unified Threaded Inserts **Contact Detail** 

PC Tail .046x.014(1.17x0.36) - Tail LG=.213(5.41) .156 [3.96] Contact Spacing x .200 [5.08] Row Spacing THIS IS A C.A.D. GENERATED DRAWING DO NOT MAKE MANUAL REVISIONS TO MASTER.