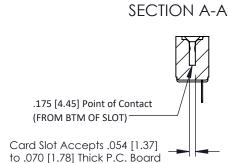

**Mounting Option** #4-40 Unified Threaded Inserts **Contact Detail** 

PC Tail .046x.014(1.17x0.36) - Tail LG=.213(5.41) .156 [3.96] Contact Spacing x .200 [5.08] Row Spacing THIS IS A C.A.D. GENERATED DRAWING DO NOT MAKE MANUAL REVISIONS TO MASTER.