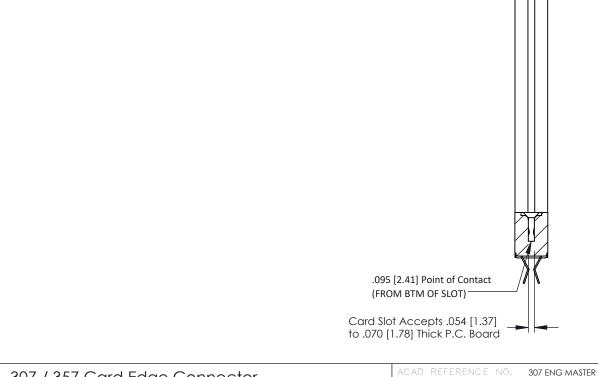

ISSUE NUMBER

SECTION A-A

ORIGINAL

**See Accompanying Pages for:** 

- Contact Bend Details
- Mounting Options

| 307 / 357 Card Edge Connector<br>Part Number: 357-012-455-258        |                                                                                                                                                                                                 | ACAD REFERENCE NO. 307 ENG MASTER |            |                  |        |
|----------------------------------------------------------------------|-------------------------------------------------------------------------------------------------------------------------------------------------------------------------------------------------|-----------------------------------|------------|------------------|--------|
|                                                                      |                                                                                                                                                                                                 | DRAWN:                            | J.LEE      | DATE: AUG. 11/09 |        |
|                                                                      |                                                                                                                                                                                                 | CHECKED:                          |            | DATE:            |        |
| EDAC INC TORONTO, ONTARIO CANADA OUR CONNECTION TO QUALITY & SERVICE | THESE DRAWINGS AND SPECIFICATIONS ARE THE PROPERTY OF EDAC INC.,AND SHALL NOT BE REPRODUCED,OR COPIED OR USED AS THE BASIS FOR THE MANUFACTURE OR SALE OF APPARATUS WITHOUT WRITTEN PERMISSION. | SCALE: N                          | NTS        | SHEET            | 1 OF 3 |
|                                                                      |                                                                                                                                                                                                 | DRAWING N                         | NUMBER     |                  | ISSUE  |
|                                                                      |                                                                                                                                                                                                 | 307                               | 7 Assembly |                  | 1      |
| CON CONTROL TO CONTROL OF CENTROL                                    | WITTOOT WITTEN TERMISSION.                                                                                                                                                                      |                                   |            |                  |        |