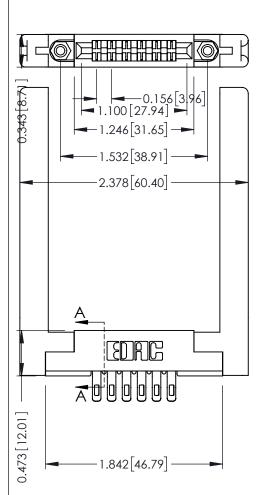

Mounting Option
.468 (11.89) Offset Card Guides

**Contact Detail** 

Extender Board Bend (Code 400 Contacts)
.156 [3.96] Contact Spacing x .200 [5.08] Row Spacing

THIS IS A C.A.D. GENERATED DRAWING DO NOT MAKE MANUAL REVISIONS TO MAS