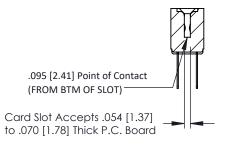

Mounting Option
M3-0.5 Metric Threaded Inserts

**Contact Detail** 

PC Tail .046x.013(1.17x0.33) - Tail LG=.358(9.09) .156 [3.96] Contact Spacing x .200 [5.08] Row Spacing THIS IS A C.A.D. GENERATED DRAWING DO NOT MAKE MANUAL REVISIONS TO MAS R