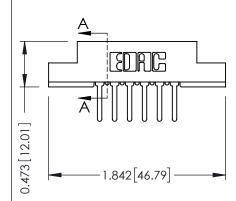

## SECTION A-A

| 307 / 357 Card Edge Connector<br>Part Number: 357-012-522-207 |                                                                                                                                                                                                 | ACAD REFERENCE NO. 307 ENG MASTER |          |           |
|---------------------------------------------------------------|-------------------------------------------------------------------------------------------------------------------------------------------------------------------------------------------------|-----------------------------------|----------|-----------|
|                                                               |                                                                                                                                                                                                 | DRAWN: J.LEE                      | DATE: AU | IG. 11/09 |
|                                                               |                                                                                                                                                                                                 | CHECKED: DATE:                    |          |           |
| TORONTO, ONTARIO                                              | THESE DRAWINGS AND SPECIFICATIONS ARE THE PROPERTY OF EDAC INC.,AND SHALL NOT BE REPRODUCED,OR COPIED OR USED AS THE BASIS FOR THE MANUFACTURE OR SALE OF APPARATUS WITHOUT WRITTEN PERMISSION. | SCALE: NTS                        | SHEET    | 1 OF 3    |
|                                                               |                                                                                                                                                                                                 | DRAWING NUMBER                    | •        | ISSUE     |
|                                                               |                                                                                                                                                                                                 | 307 Assembly                      |          | 1         |