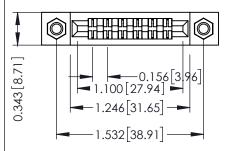

Mounting Option
M3-0.5 Metric Threaded Inserts

**Contact Detail** 

PC Tail .046x.013(1.17x0.33) - Tail LG=.358(9.09) .156 [3.96] Contact Spacing x .200 [5.08] Row Spacing THIS IS A C.A.D. GENERATED DRAWING DO NOT MAKE MANUAL REVISIONS TO MAS R