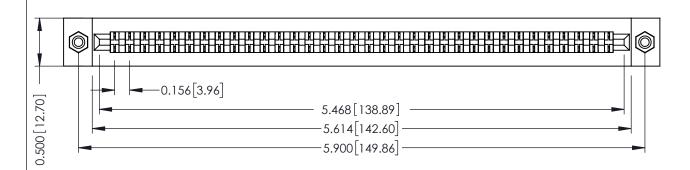

**Mounting Option** #4-40 Unified Threaded Inserts **Contact Detail** 

PC Tail .046x.014(1.17x0.36) - Tail LG=.213(5.41) .156 [3.96] Contact Spacing x .200 [5.08] Row Spacing

THIS IS A C.A.D. GENERATED DRAWING DO NOT MAKE MANUAL REVISIONS TO MASTER.