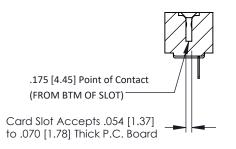

**Mounting Option** #4-40 Unified Threaded Inserts **Contact Detail** 

PC Tail .046x.014(1.17x0.36) - Tail LG=.213(5.41) .156 [3.96] Contact Spacing x .200 [5.08] Row Spacing

THIS IS A C.A.D. GENERATED DRAWING DO NOT MAKE MANUAL REVISIONS TO MASTER.