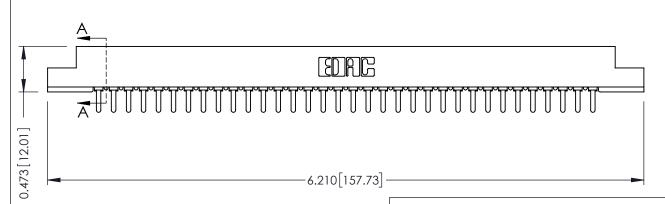

## **SECTION A-A**

**See Accompanying Pages for:** 

- **Contact Bend Details**
- **Mounting Options**

307 / 357 Card Edge Connector Part Number: 357-034-421-108

**EDAC INC** TORONTO, ONTARIO CANADA

THESE DRAWINGS AND SPECIFICATIONS ARE THE PROPERTY OF EDAC INC.,AND SHALL NOT BE REPRODUCED, OR COPIED OR USED AS THE BASIS FOR THE MANUFACTURE OR SALE OF APPARATUS WITHOUT WRITTEN PERMISSION.