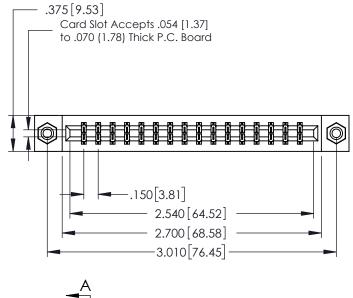

YOUR CONNECTION TO QUALITY & SERVICE

|   | OTTLOTTL | · .         | D/IIL. |        |  |  |
|---|----------|-------------|--------|--------|--|--|
|   | SCALE:   | NTS         | SHEET  | 1 OF 3 |  |  |
| ) | DRAWING  | NUMBER      |        | ISSUE  |  |  |
|   | 3        | 79 Assembly |        | 1      |  |  |