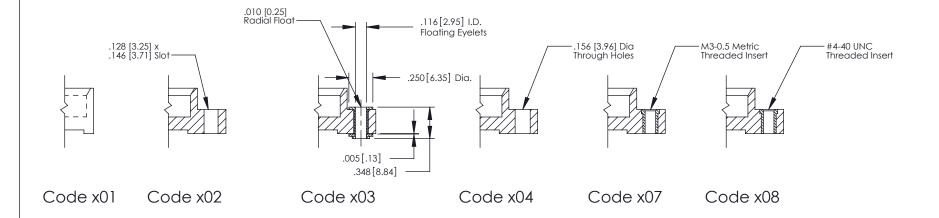

## **Mounting Option**

08-#4-40 Unified Threaded Inserts

## See Accompanying Page for: • Bend Detail

- **Mounting Options**

1

| 379 Series Card Edge | Connector |
|----------------------|-----------|
| Contact Bend Detail  |           |

YOUR CONNECTION TO QUALITY & SERVICE

379 Assembly

THIS IS A C.A.D. GENERATED DRAWING DO NOT MAKE MANUAL REVISIONS TO MASTER

1220F MOMBER

ORIGINAL

1

| Mounting Options     |                                                                                                                                                                                                          | ACAD REFERENCE NO. 379 ENG MASTER |        |              |           |
|----------------------|----------------------------------------------------------------------------------------------------------------------------------------------------------------------------------------------------------|-----------------------------------|--------|--------------|-----------|
|                      |                                                                                                                                                                                                          | DRAWN:                            | J.LEE  | DATE: O      | CT. 14/09 |
|                      |                                                                                                                                                                                                          | CHECKED:                          |        | DATE:        |           |
|                      | EDAC INC TORONTO, ONTARIO CANADA ON TO QUALITY & SERVICE  TORONTO INC., AND SHALL NOT BE REPRODUCED, OR COPIED OR USED AS THE BASIS FOR THE MANUFACTURE OR SALE OF APPARATUS WITHOUT WRITTEN PERMISSION. | SCALE:                            | NTS    | SHEET :      | 3 OF 3    |
|                      |                                                                                                                                                                                                          | DRAWING                           | NUMBER |              | ISSUE     |
| YOUR CONNECTION TO ( |                                                                                                                                                                                                          | MANUFACTURE OR SALE OF APPARATUS  | 3      | 379 Assembly |           |