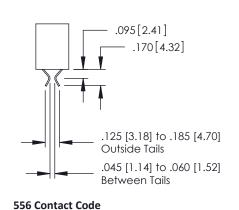

## **Contact Detail**

555-Extender Board Bend (Code 500 Contacts) .150 [3.81] Contact Spacing x .200 [5.08] Row Spacing

| 379 Series Card Edge Connector |
|--------------------------------|
| Part Number: 379-032-555-208   |