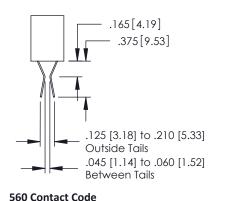

## **Contact Detail**

555-Extender Board Bend (Code 500 Contacts) .150 [3.81] Contact Spacing x .200 [5.08] Row Spacing

| 379 Series Card Edge Connector |
|--------------------------------|
| Part Number: 379-032-555-208   |