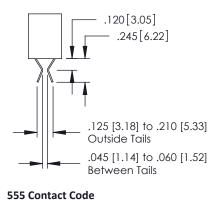

## **Contact Detail**

555-Extender Board Bend (Code 500 Contacts) .150 [3.81] Contact Spacing x .200 [5.08] Row Spacing

| 379 Series Card Edge Connector |
|--------------------------------|
| Part Number: 379-032-555-208   |