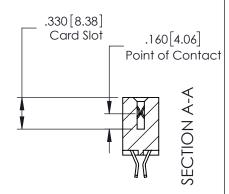

## See Accompanying Page for: • Bend Detail

- **Mounting Options**

1

| 379 Series Card Edge | Connector |
|----------------------|-----------|
| Contact Bend Detail  |           |

YOUR CONNECTION TO QUALITY & SERVICE