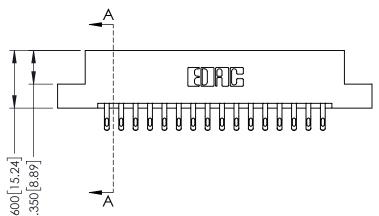

## See Accompanying Page for: • Bend Detail

- **Mounting Options**

1

| 379 Series Card Edge | Connector |
|----------------------|-----------|
| Contact Bend Detail  |           |

YOUR CONNECTION TO QUALITY & SERVICE