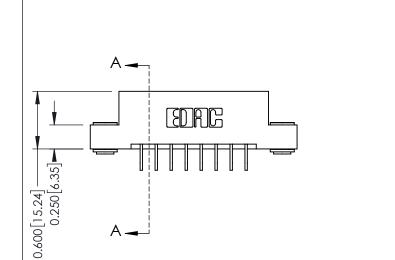

0.330 [8.38] Card Slot 0.160 [4.06] Point of Contact

ISSUE NUMBER

ORIGINAL

1

| 337 / 387 Series Card Edge Connector<br>Contact Bend Detail                                   |                                                                                                                                                               | ACAD REFERENCE NO. | 337 ENG MASTER             |               |
|-----------------------------------------------------------------------------------------------|---------------------------------------------------------------------------------------------------------------------------------------------------------------|--------------------|----------------------------|---------------|
|                                                                                               |                                                                                                                                                               | DRAWN: J.LEE       | WN: J.LEE DATE: OCT. 06/09 |               |
|                                                                                               |                                                                                                                                                               | CHECKED:           | DATE:                      |               |
| TORONTO, ONTARIO SHALL NOT BE REPRODUCED, OR USED AS THE BASIS FOR T MANUFACTURE OR SALE OF A | THESE DRAWINGS AND SPECIFICATIONS                                                                                                                             | SCALE: NTS         | SHEET                      | 2 <b>OF</b> 3 |
|                                                                                               | ARE THE PROPERTY OF EDUCTION AND SHALL NOT BE REPRODUCED, OR COPIED OR USED AS THE BASIS FOR THE MANUFACTURE OR SALE OF APPARATUS WITHOUT WRITTEN PERMISSION. | DRAWING NUMBER     |                            | ISSUE         |
|                                                                                               |                                                                                                                                                               | 337 Assembly       |                            | 1             |