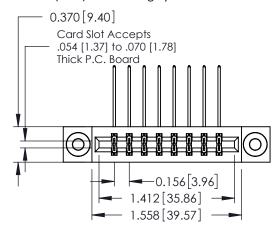

**Mounting Option** 

03-.116 (2.95) I.D. Floating Eyelets

**Contact Detail** 

559-90 Degree Bend (Code 541 Contacts)

.156 [3.96] Contact Spacing x .200 [5.08] Row Spacing

THIS IS A C.A.D. GENERATED DRAWING DO NOT MAKE MANUAL REVISIONS TO MASTER.

ISSUE NUMBER

ORIGINAL

1

**See Accompanying Pages for:** 

- **Contact Bend Details**
- **Mounting Options**

| 337 / 387 Series Card Edge Connector |
|--------------------------------------|
| Part Number: 387-016-559-203         |