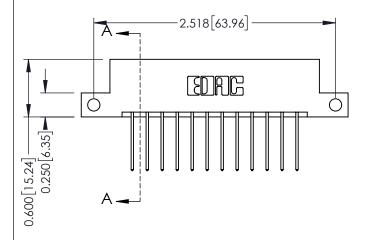

## **Mounting Option**

12-.128 (3.25) Dia. Side Mounting Holes

**Contact Detail** 

540-Wire Wrap .025 Sq.(0.64 Sq.) - Tail LG=.560(14.22) .156 [3.96] Contact Spacing x .200 [5.08] Row Spacing

THIS IS A C.A.D. GENERATED DRAWING DO NOT MAKE MANUAL REVISIONS TO MASTER.

ISSUE NUMBER

ORIGINAL

1

**See Accompanying Pages for:** 

- **Contact Bend Details**
- **Mounting Options**

| 337 / 387 Series Card Edge Connector |
|--------------------------------------|
| Part Number: 387-024-540-212         |