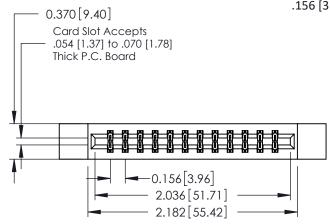

| ACAD REFERENCE NO. |             | 337 ENG MASTER   |               |  |
|--------------------|-------------|------------------|---------------|--|
| DRAWN:             | J.LEE       | DATE: OCT. 06/09 |               |  |
| CHECKED:           |             | DATE:            |               |  |
| SCALE:             | NTS         | SHEET            | 1 <b>OF</b> 3 |  |
| DRAWING            | NUMBER      |                  | ISSUE         |  |
| 3                  | 37 Assembly |                  | 1             |  |