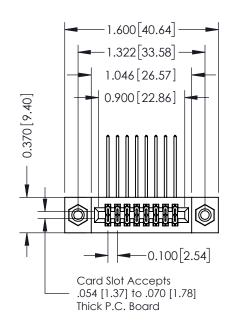

## **Contact Detail**

558-90 Degree Bend (Code 541 Contacts) .100 [2.54] Contact Spacing x .200 [5.08] Row Spacing

| 342 / 392 Card Edge Connector<br>Part Number: 392-016-558-208 |                                                                                                                                                                                                 | ACAD REFERENCE NO. 342 ENG MASTER |         |           |  |
|---------------------------------------------------------------|-------------------------------------------------------------------------------------------------------------------------------------------------------------------------------------------------|-----------------------------------|---------|-----------|--|
|                                                               |                                                                                                                                                                                                 | DRAWN: J.LEE                      | DATE: O | CT. 06/09 |  |
|                                                               |                                                                                                                                                                                                 | CHECKED:                          | DATE:   |           |  |
|                                                               | THESE DRAWINGS AND SPECIFICATIONS ARE THE PROPERTY OF EDAC INC.,AND SHALL NOT BE REPRODUCED,OR COPIED OR USED AS THE BASIS FOR THE MANUFACTURE OR SALE OF APPARATUS WITHOUT WRITTEN PERMISSION. | SCALE: NTS                        | SHEET ' | 1 OF 3    |  |
|                                                               |                                                                                                                                                                                                 | DRAWING NUMBER                    |         | ISSUE     |  |
|                                                               |                                                                                                                                                                                                 | 342 Assembly                      |         | 1         |  |