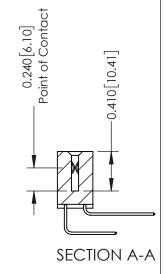

## **Contact Detail**

558-90 Degree Bend (Code 541 Contacts) .100 [2.54] Contact Spacing x .200 [5.08] Row Spacing

| 342 / 392 Card Edge Connector<br>Part Number: 392-016-558-208 |                                                                                                                                                                                                 | ACAD REFERENCE NO. 342 ENG MASTER |         |           |  |
|---------------------------------------------------------------|-------------------------------------------------------------------------------------------------------------------------------------------------------------------------------------------------|-----------------------------------|---------|-----------|--|
|                                                               |                                                                                                                                                                                                 | DRAWN: J.LEE                      | DATE: O | CT. 06/09 |  |
|                                                               |                                                                                                                                                                                                 | CHECKED:                          | DATE:   |           |  |
|                                                               | THESE DRAWINGS AND SPECIFICATIONS ARE THE PROPERTY OF EDAC INC.,AND SHALL NOT BE REPRODUCED,OR COPIED OR USED AS THE BASIS FOR THE MANUFACTURE OR SALE OF APPARATUS WITHOUT WRITTEN PERMISSION. | SCALE: NTS                        | SHEET ' | 1 OF 3    |  |
|                                                               |                                                                                                                                                                                                 | DRAWING NUMBER                    |         | ISSUE     |  |
|                                                               |                                                                                                                                                                                                 | 342 Assembly                      |         | 1         |  |

THIS IS A C.A.D. GENERATED DRAWING DO NOT MAKE MANUAL REVISIONS TO MASTER. ISSUE NUMBER

ORIGINAL

1

| 342 / 392 Series Card Edge Connector<br>Contact Bend Detail |                                                                                                                                                                                                  | ACAD REFERENCE NO. 342 ENG MASTER |             |                  |        |  |
|-------------------------------------------------------------|--------------------------------------------------------------------------------------------------------------------------------------------------------------------------------------------------|-----------------------------------|-------------|------------------|--------|--|
|                                                             |                                                                                                                                                                                                  | DRAWN:                            | J.LEE       | DATE: OCT. 06/09 |        |  |
|                                                             |                                                                                                                                                                                                  | CHECKED:                          |             | DATE:            |        |  |
| TORONTO, ONTARIO                                            | THESE DRAWINGS AND SPECIFICATIONS ARE THE PROPERTY OF EDAC INC.,AND SHALL NOT BE REPRODUCED, OR COPIED OR USED AS THE BASIS FOR THE MANUFACTURE OR SALE OF APPARATUS WITHOUT WRITTEN PERMISSION. | SCALE:                            | NTS         | SHEET :          | 2 OF 3 |  |
|                                                             |                                                                                                                                                                                                  | DRAWING                           | NUMBER      |                  | ISSUE  |  |
| YOUR CONNECTION TO QUALITY & SERVICE                        |                                                                                                                                                                                                  | 3                                 | 42 Assembly |                  | 1      |  |