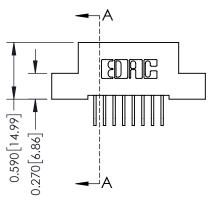

THIS IS A C.A.D. GENERATED DRAWING DO NOT MAKE MANUAL REVISIONS TO MASTER. ISSUE NUMBER

ORIGINAL

1

| 342 / 392 Series Card Edge Connector<br>Contact Bend Detail |                                                                                                                                                                                                  | ACAD REFERENCE NO. 342 ENG MASTER |             |                  |        |  |
|-------------------------------------------------------------|--------------------------------------------------------------------------------------------------------------------------------------------------------------------------------------------------|-----------------------------------|-------------|------------------|--------|--|
|                                                             |                                                                                                                                                                                                  | DRAWN:                            | J.LEE       | DATE: OCT. 06/09 |        |  |
|                                                             |                                                                                                                                                                                                  | CHECKED:                          |             | DATE:            |        |  |
| TORONTO, ONTARIO                                            | THESE DRAWINGS AND SPECIFICATIONS ARE THE PROPERTY OF EDAC INC.,AND SHALL NOT BE REPRODUCED, OR COPIED OR USED AS THE BASIS FOR THE MANUFACTURE OR SALE OF APPARATUS WITHOUT WRITTEN PERMISSION. | SCALE:                            | NTS         | SHEET :          | 2 OF 3 |  |
|                                                             |                                                                                                                                                                                                  | DRAWING                           | NUMBER      |                  | ISSUE  |  |
| YOUR CONNECTION TO QUALITY & SERVICE                        |                                                                                                                                                                                                  | 3                                 | 42 Assembly |                  | 1      |  |