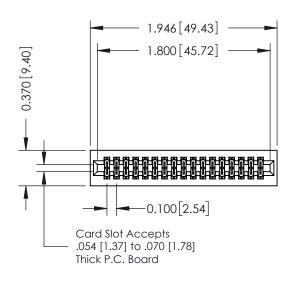

0.410[10.41]

342 / 392 Card Edge Connector Part Number: 392-034-540-201

YOUR CONNECTION TO QUALITY & SERVICE

|   | ACAD REFERENCE NO | 342 ENG MASTER   |
|---|-------------------|------------------|
|   | DRAWN: J.LEE      | DATE: OCT. 06/09 |
|   | CHECKED:          | DATE:            |
|   | SCALE: NTS        | SHEET 1 OF 3     |
| ) | DRAWING NUMBER    | ISSUE            |
|   | 342 Assembly      | 1                |