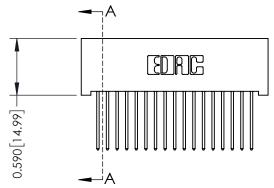

SECTION A-A

**See Accompanying Pages for:** 

- **Contact Bend Details**
- **Mounting Options**

THIS IS A C.A.D. GENERATED DRAWING DO NOT MAKE MANUAL REVISIONS TO MASTER. ISSUE NUMBER

ORIGINAL

1

| 342 / 392 Series Card Edge Connector |                                                                                      |          | ACAD REFERENCE NO. 342 ENG MASTER |                  |        |  |
|--------------------------------------|--------------------------------------------------------------------------------------|----------|-----------------------------------|------------------|--------|--|
| Contact Bend Detail                  |                                                                                      | DRAWN:   | J.LEE                             | DATE: OCT. 06/09 |        |  |
|                                      |                                                                                      | CHECKED: |                                   | DATE:            |        |  |
|                                      | TORONTO, ONTARIO ARE THE PROPERTY OF EDAC INC.,AND SHALL NOT BE REPRODUCED,OR COPIED | SCALE:   | NTS                               | SHEET :          | 2 OF 3 |  |
|                                      |                                                                                      | DRAWING  | NUMBER                            |                  | ISSUE  |  |
| YOUR CONNECTION TO QUALITY & SERVICE | MANUFACTURE OR SALE OF APPARATUS                                                     | 3        | 42 Assembly                       |                  | 1      |  |