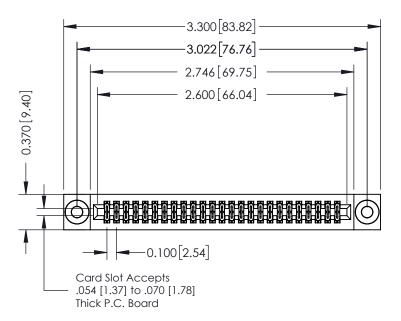

| ACAD REFERENCE NO. 342 ENG MASTER |                  |  |  |  |
|-----------------------------------|------------------|--|--|--|
| DRAWN: J.LEE                      | DATE: OCT. 06/09 |  |  |  |
| CHECKED:                          | DATE:            |  |  |  |
| SCALE: NTS                        | SHEET 1 OF 3     |  |  |  |
| DRAWING NUMBER                    | ISSUE            |  |  |  |