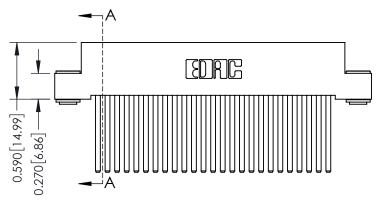

342 Assembly

THIS IS A C.A.D. GENERATED DRAWING DO NOT MAKE MANUAL REVISIONS TO MASTER. ISSUE NUMBER

ORIGINAL

1

| 342 / 392 Series Card Edge Connector<br>Contact Bend Detail |                                                                                                                                     | ACAD REFERENCE NO. 342 ENG MASTER |             |          |          |
|-------------------------------------------------------------|-------------------------------------------------------------------------------------------------------------------------------------|-----------------------------------|-------------|----------|----------|
|                                                             |                                                                                                                                     | DRAWN:                            | J.LEE       | DATE: OC | T. 06/09 |
|                                                             |                                                                                                                                     | CHECKED                           | ):          | DATE:    |          |
| EDAC INC                                                    | ARE THE PROPERTY OF EDAC INC., AND SHALL NOT BE REPRODUCED, OR COPIED OR USED AS THE BASIS FOR THE MANUFACTURE OR SALE OF APPARATUS | SCALE:                            | NTS         | SHEET :  | 2 OF 3   |
| TORONTO, ONTARIO                                            |                                                                                                                                     | DRAWING                           | NUMBER      |          | ISSUE    |
| YOUR CONNECTION TO QUALITY & SERVICE                        |                                                                                                                                     | 3                                 | 42 Assembly |          | 1        |