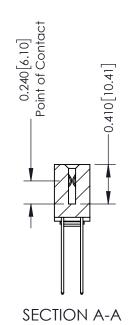

**Mounting Option** 03-.116 (2.95) I.D. Floating Eyelets **Contact Detail** 

THIS IS A C.A.D. GENERATED DRAWING 544-Wire Wrap .050x.025(1.27x0.64) - Tail LG=.760(19.30) DO NOT MAKE MANUAL REVISIONS TO MASTER. .100 [2.54] Contact Spacing x .200 [5.08] Row Spacing