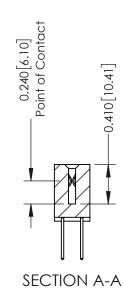

**Mounting Option** 07-M3-0.5 Metric Threaded Inserts **Contact Detail** 

523-P.C. Tail .025 Sq.(0.64 Sq.) - Tail LG=.400(10.16) .100 [2.54] Contact Spacing x .200 [5.08] Row Spacing

## **See Accompanying Pages for:**

- **Contact Bend Details**
- **Mounting Options**

342 / 392 Card Edge Connector Part Number: 392-066-523-207

YOUR CONNECTION TO QUALITY & SERVICE

CANADA

342 ENG MASTER J.LEE DATE: OCT. 06/09 SHEET 1 OF 3