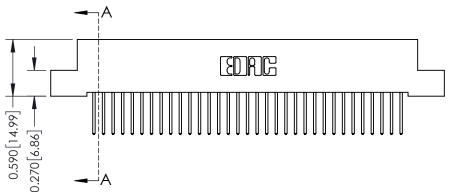

## **See Accompanying Pages for:**

- **Contact Bend Details**
- **Mounting Options**

342 / 392 Card Edge Connector Part Number: 392-066-523-207

YOUR CONNECTION TO QUALITY & SERVICE

CANADA

342 ENG MASTER J.LEE DATE: OCT. 06/09 SHEET 1 OF 3

THIS IS A C.A.D. GENERATED DRAWING DO NOT MAKE MANUAL REVISIONS TO MASTER

ISSUE NUMBER

ORIGINAL

1

| 342 / 392 Card Edge Connector<br>Mounting Options |                                                                                                                                                                                               | ACAD REFERENCE NO. 342 ENG MASTER |                         |        |  |  |
|---------------------------------------------------|-----------------------------------------------------------------------------------------------------------------------------------------------------------------------------------------------|-----------------------------------|-------------------------|--------|--|--|
|                                                   |                                                                                                                                                                                               | DRAWN: J.LEE                      | DATE: <b>OCT. 06/09</b> |        |  |  |
|                                                   |                                                                                                                                                                                               | CHECKED:                          | DATE:                   |        |  |  |
| TORONTO, ONTARIO                                  | THESE DRAWINGS AND SPECIFICATIONS ARE THE PROPERTY OF EDAC INCAND SHALL NOT BE REPRODUCED,OR COPIED OR USED AS THE BASIS FOR THE MANUFACTURE OR SALE OF APPARATUS WITHOUT WRITTEN PERMISSION. | SCALE: NTS                        | SHEET :                 | 3 OF 3 |  |  |
|                                                   |                                                                                                                                                                                               | DRAWING NUMBER                    | •                       | ISSUE  |  |  |
| YOUR CONNECTION TO QUALITY & SERVICE              |                                                                                                                                                                                               | 342 Assembly                      |                         | 1      |  |  |