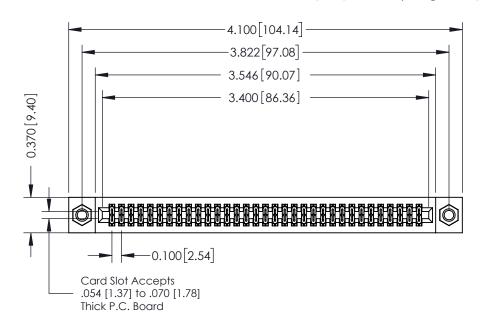

## **See Accompanying Pages for:**

- **Contact Bend Details**
- **Mounting Options**

342 / 392 Card Edge Connector Part Number: 392-066-523-207

YOUR CONNECTION TO QUALITY & SERVICE

CANADA

342 ENG MASTER J.LEE DATE: OCT. 06/09 SHEET 1 OF 3

342 Assembly

THIS IS A C.A.D. GENERATED DRAWING DO NOT MAKE MANUAL REVISIONS TO MASTER. ISSUE NUMBER

ORIGINAL

1

| 342 / 392 Series Card Edge Connector<br>Contact Bend Detail |                                                                                                                                                                                                  | ACAD REFERENCE NO. 342 ENG MASTER |             |                  |        |
|-------------------------------------------------------------|--------------------------------------------------------------------------------------------------------------------------------------------------------------------------------------------------|-----------------------------------|-------------|------------------|--------|
|                                                             |                                                                                                                                                                                                  | DRAWN:                            | J.LEE       | DATE: OCT. 06/09 |        |
|                                                             |                                                                                                                                                                                                  | CHECKED:                          |             | DATE:            |        |
| TORONTO, ONTARIO                                            | THESE DRAWINGS AND SPECIFICATIONS ARE THE PROPERTY OF EDAC INC. AND SHALL NOT BE REPRODUCED, OR COPIED OR USED AS THE BASIS FOR THE MANUFACTURE OR SALE OF APPARATUS WITHOUT WRITTEN PERMISSION. | SCALE:                            | NTS         | SHEET :          | 2 OF 3 |
|                                                             |                                                                                                                                                                                                  | DRAWING                           | NUMBER      |                  | ISSUE  |
| YOUR CONNECTION TO QUALITY & SERVICE                        |                                                                                                                                                                                                  | 3                                 | 42 Assembly |                  | 1      |