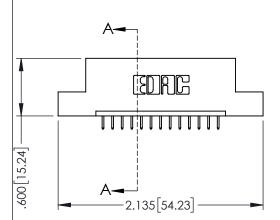

| 345/395 SERIES CARD EDGE CONNECTOR |
|------------------------------------|
| PART NUMBER: 395-013-525-107       |
| 17 KK1 110/WBER: 070 010 020 107   |

| ACAD REFERENCE NO. 345-ENG-MASTER |                 |           |  |
|-----------------------------------|-----------------|-----------|--|
| DRAWN: R.STA.MONICA               | DATE: <b>MA</b> | Y.16/2017 |  |
| CHECKED:                          | DATE:           |           |  |
| SCALE: 1:1                        | SHEET 1         | OF 2      |  |
| DRAWING NUMBER                    |                 | ISSUE     |  |
| 345-ENG-MASTER                    |                 | 1         |  |