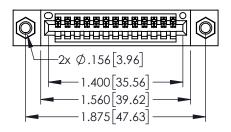

<u>Contact Dimensions:</u>
525-P.C. Tail .018 Sq.(0.46 Sq.) - Tail LG=.150(3.81)
.100 (2.54) Contact Spacing x .200 (5.08) Row Spacing

..330[8.38] CARD SLOT .160[4.06] POINT OF CONTACT

1

- INSULATOR MATERIAL: THERMOPLASTIC PBT BLACK, UL 94V-0
- CONTACT MATERIAL; COPPER TIN ALLOY CONTACT PLATING: GOLD ON THE MATING AREA, TIN PLATING ON THE CONTACT TAILS, NICKEL UNDERPLATE

| 345/395 SERIES CARD EDGE CONNECTOR |
|------------------------------------|
| PART NUMBER: 395-013-525-107       |
| 17 KK1 110/WBER: 070 010 020 107   |

| ACAD REFERENCE NO. 345-ENG-MASTER |                 |           |  |
|-----------------------------------|-----------------|-----------|--|
| DRAWN: R.STA.MONICA               | DATE: <b>MA</b> | Y.16/2017 |  |
| CHECKED:                          | DATE:           |           |  |
| SCALE: 1:1                        | SHEET 1         | OF 2      |  |
| DRAWING NUMBER                    |                 | ISSUE     |  |
| 345-ENG-MASTER                    |                 | 1         |  |