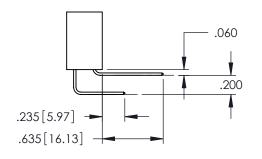

**SECTION A-A** 

345-ENG-MASTER

.107 [2.72] .082 [2.08] .157 [4] .232 [5.89] .125(3.18) to .210(5.33) .125(3.18) to .210(5.33) Outside Tails Outside Tails .045(1.14) to .060(1.52) .045(1.14) to .060(1.52) Between Tails Between Tails **Contact Code 555 Contact Code 556** 

**Contact Code 558** 

## **Contact Code 559**

Contact Code 560

INSULATOR MATERIAL: THERMOPLASTIC POLYESTER, UL 94V-0 DAP MATERIAL AVAILABLE UPON REQUEST

CONTACT MATERIAL; COPPER ALLOY CONTACT PLATING: GOLD ON THE MATING AREA, TIN PLATING ON THE CONTACT TAILS, NICKEL UNDERPLATE