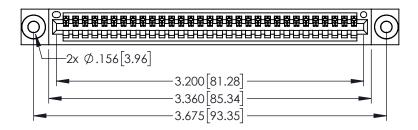

<u>Contact Dimensions:</u>
525-P.C. Tail .018 Sq.(0.46 Sq.) - Tail LG=.150(3.81)
.100 (2.54) Contact Spacing x .200 (5.08) Row Spacing

1

..330[8.38] CARD SLOT .160[4.06] POINT OF CONTACT **SECTION A-A** 

INSULATOR MATERIAL: THERMOPLASTIC PBT BLACK, UL 94V-0

CONTACT MATERIAL; COPPER TIN ALLOY CONTACT PLATING: GOLD ON THE MATING AREA, TIN PLATING ON THE CONTACT TAILS, NICKEL UNDERPLATE

| 345/395 SERIES CARD EDGE CONNECTOR |
|------------------------------------|
| PART NUMBER: 395-031-525-103       |

| ACAD REFERENCE NO                    | . 345-ENC | G-MASTER |
|--------------------------------------|-----------|----------|
| DRAWN: R.STA.MONICA DATE:MAY.16/2017 |           |          |
| CHECKED:                             | DATE:     |          |
| SCALE: 1:1                           | SHEET 1   | OF 2     |
| DRAWING NUMBER                       |           | ISSUE    |
| 345-ENG-MASTER                       |           | 1        |