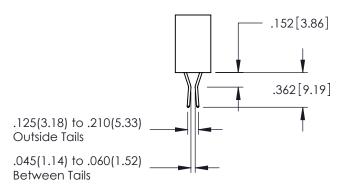

345-ENG-MASTER

.107 [2.72] .082 [2.08] .157 [4] .232 [5.89] .125(3.18) to .210(5.33) .125(3.18) to .210(5.33) Outside Tails Outside Tails .045(1.14) to .060(1.52) .045(1.14) to .060(1.52) Between Tails Between Tails **Contact Code 555 Contact Code 556** 

**Contact Code 558** 

**Contact Code 559** 

Contact Code 560

INSULATOR MATERIAL: THERMOPLASTIC POLYESTER, UL 94V-0 DAP MATERIAL AVAILABLE UPON REQUEST

CONTACT MATERIAL; COPPER ALLOY CONTACT PLATING: GOLD ON THE MATING AREA, TIN PLATING ON THE CONTACT TAILS, NICKEL UNDERPLATE