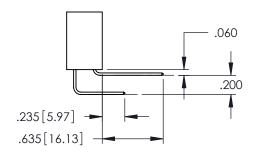

345-ENG-MASTER

.107 [2.72] .082 [2.08] .157 [4] .232 [5.89] .125(3.18) to .210(5.33) .125(3.18) to .210(5.33) Outside Tails Outside Tails .045(1.14) to .060(1.52) .045(1.14) to .060(1.52) Between Tails Between Tails **Contact Code 555 Contact Code 556** 

**Contact Code 558** 

**Contact Code 559** 

Contact Code 560

INSULATOR MATERIAL: THERMOPLASTIC POLYESTER, UL 94V-0 DAP MATERIAL AVAILABLE UPON REQUEST

CONTACT MATERIAL; COPPER ALLOY CONTACT PLATING: GOLD ON THE MATING AREA, TIN PLATING ON THE CONTACT TAILS, NICKEL UNDERPLATE

## 345/395 SERIES CARD EDGE CONNECTOR CONTACT CODE 555,556,558,559,560 DIMENSIONS

YOUR CONNECTION TO QUALITY & SERVICE

|   | ACAD REFERENC       | E NO | . 345-EN         | IG-MASTER |
|---|---------------------|------|------------------|-----------|
|   | DRAWN: R.STA.MONICA |      | DATE:MAY.16/2017 |           |
|   | CHECKED:            |      | DATE:            |           |
|   | SCALE: 1:1          |      | SHEET            | 2 OF 2    |
| 0 | DRAWING NUMBE       | R    | -                | ISSUE     |