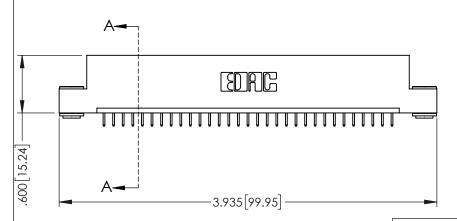

INSULATOR MATERIAL: THERMOPLASTIC PBT BLACK, UL 94V-0

CONTACT MATERIAL; COPPER TIN ALLOY CONTACT PLATING: GOLD ON THE MATING AREA, TIN PLATING ON THE CONTACT TAILS, NICKEL UNDERPLATE

| 345/395 SERIES CARD EDGE CONNECTOR |
|------------------------------------|
| PART NUMBER: 395-031-525-103       |

| ACAD REFERENCE NO                    | . 345-ENC | G-MASTER |
|--------------------------------------|-----------|----------|
| DRAWN: R.STA.MONICA DATE:MAY.16/2017 |           |          |
| CHECKED:                             | DATE:     |          |
| SCALE: 1:1                           | SHEET 1   | OF 2     |
| DRAWING NUMBER                       |           | ISSUE    |
| 345-ENG-MASTER                       |           | 1        |