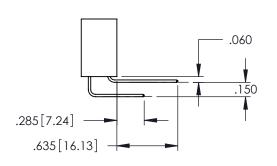

<u>Contact Dimensions:</u>
525-P.C. Tail .018 Sq.(0.46 Sq.) - Tail LG=.150(3.81)
.100 (2.54) Contact Spacing x .200 (5.08) Row Spacing

1

..330[8.38] CARD SLOT .160[4.06] POINT OF CONTACT **SECTION A-A** 

INSULATOR MATERIAL: THERMOPLASTIC PBT BLACK, UL 94V-0

CONTACT MATERIAL; COPPER TIN ALLOY CONTACT PLATING: GOLD ON THE MATING AREA, TIN PLATING ON THE CONTACT TAILS, NICKEL UNDERPLATE

| 345/395 SERIES CARD EDGE CONNECTOR |
|------------------------------------|
| PART NUMBER: 395-031-525-103       |