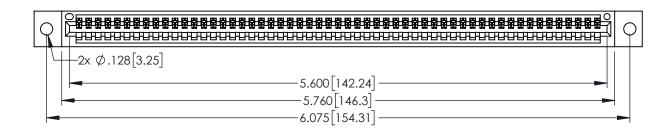

<u>Contact Dimensions:</u>
525-P.C. Tail .018 Sq.(0.46 Sq.) - Tail LG=.150(3.81)
.100 (2.54) Contact Spacing x .200 (5.08) Row Spacing

1

..330[8.38] CARD SLOT .160[4.06] POINT OF CONTACT **SECTION A-A** 

INSULATOR MATERIAL: THERMOPLASTIC PBT BLACK, UL 94V-0

CONTACT MATERIAL; COPPER TIN ALLOY CONTACT PLATING: GOLD ON THE MATING AREA, TIN PLATING ON THE CONTACT TAILS, NICKEL UNDERPLATE

| 345/395 SERIES CARD EDGE CONNECTOR |
|------------------------------------|
| PART NUMBER: 395-055-525-602       |

YOUR CONNECTION TO QUALITY & SERVICE

CANADA

| ACAD REFERENCE NO. 345-ENG-MASTER |                 |           |  |  |
|-----------------------------------|-----------------|-----------|--|--|
| DRAWN: R.STA.MONICA               | DATE: <b>MA</b> | Y.16/2017 |  |  |
| CHECKED:                          | DATE:           |           |  |  |
| SCALE: 1:1                        | SHEET 1         | OF 2      |  |  |
| DRAWING NUMBER                    |                 | ISSUE     |  |  |
| 345-FNG-MASTER                    |                 | 1 1       |  |  |