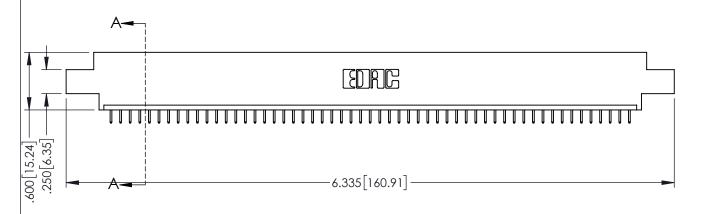

INSULATOR MATERIAL: THERMOPLASTIC PBT BLACK, UL 94V-0

CONTACT MATERIAL; COPPER TIN ALLOY CONTACT PLATING: GOLD ON THE MATING AREA, TIN PLATING ON THE CONTACT TAILS, NICKEL UNDERPLATE

| 345/395 SERIES CARD EDGE CONNECTOR |
|------------------------------------|
| PART NUMBER: 395-055-525-602       |

YOUR CONNECTION TO QUALITY & SERVICE

CANADA

| ACAD REFERENCE NO. 345-ENG-MASTER |                 |           |  |  |
|-----------------------------------|-----------------|-----------|--|--|
| DRAWN: R.STA.MONICA               | DATE: <b>MA</b> | Y.16/2017 |  |  |
| CHECKED:                          | DATE:           |           |  |  |
| SCALE: 1:1                        | SHEET 1         | OF 2      |  |  |
| DRAWING NUMBER                    |                 | ISSUE     |  |  |
| 345-FNG-MASTER                    |                 | 1 1       |  |  |