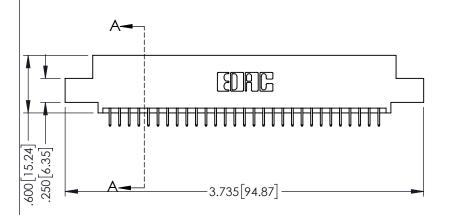

| 345/395 SERIES CARD EDGE CONNECTOR |
|------------------------------------|
| PART NUMBER: 395-058-525-504       |

| ACAD REFERENCE NO. 345-ENG-MASTER |                  |       |  |  |
|-----------------------------------|------------------|-------|--|--|
| DRAWN: R.STA.MONICA               | DATE:MAY.16/2017 |       |  |  |
| CHECKED:                          | DATE:            |       |  |  |
| SCALE: 1:1                        | SHEET 1          | OF 2  |  |  |
| DRAWING NUMBER                    |                  | ISSUE |  |  |
| 345-ENG-MASTER                    |                  | 1     |  |  |