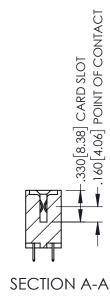

| 345/395 SERIES CARD EDGE CONNECTOR |
|------------------------------------|
| PART NUMBER: 395-058-525-504       |

| ACAD REFERENCE NO. 345-ENG-MASTER |                  |       |  |  |
|-----------------------------------|------------------|-------|--|--|
| DRAWN: R.STA.MONICA               | DATE:MAY.16/2017 |       |  |  |
| CHECKED:                          | DATE:            |       |  |  |
| SCALE: 1:1                        | SHEET 1          | OF 2  |  |  |
| DRAWING NUMBER                    |                  | ISSUE |  |  |
| 345-ENG-MASTER                    |                  | 1     |  |  |