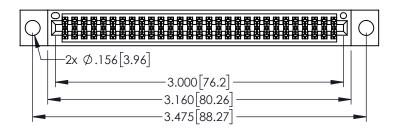

<u>Contact Dimensions:</u>
525-P.C. Tail .018 Sq.(0.46 Sq.) - Tail LG=.150(3.81)
.100 (2.54) Contact Spacing x .200 (5.08) Row Spacing

1

- INSULATOR MATERIAL: THERMOPLASTIC PBT BLACK, UL 94V-0
- CONTACT MATERIAL; COPPER TIN ALLOY CONTACT PLATING: GOLD ON THE MATING AREA, TIN PLATING ON THE CONTACT TAILS, NICKEL UNDERPLATE

| 345/395 SERIES CARD EDGE CONNECTOR |
|------------------------------------|
| PART NUMBER: 395-058-525-504       |

| ACAD REFERENCE NO. 345-ENG-MASTER |                  |       |  |  |
|-----------------------------------|------------------|-------|--|--|
| DRAWN: R.STA.MONICA               | DATE:MAY.16/2017 |       |  |  |
| CHECKED:                          | DATE:            |       |  |  |
| SCALE: 1:1                        | SHEET 1          | OF 2  |  |  |
| DRAWING NUMBER                    |                  | ISSUE |  |  |
| 345-ENG-MASTER                    |                  | 1     |  |  |