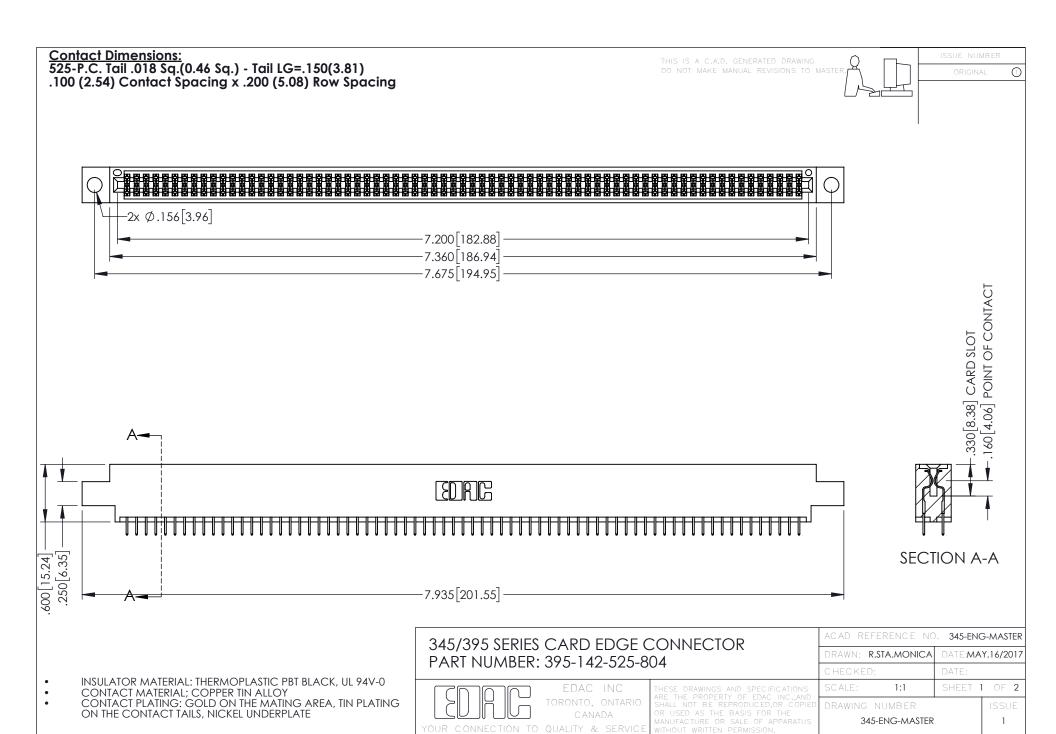

## 345/395 SERIES CARD EDGE CONNECTOR CONTACT CODE 555,556,558,559,560 DIMENSIONS

YOUR CONNECTION TO QUALITY & SERVICE

|    | ACAD REFERENCE NO. 345-ENG-MASTER |                  |
|----|-----------------------------------|------------------|
| 3  | DRAWN: R.STA.MONICA               | DATE:MAY.16/2017 |
|    | CHECKED:                          | DATE:            |
| ,  | SCALE: 1:1                        | SHEET 2 OF 2     |
| ΞD | DRAWING NUMBER                    | ISSUE            |