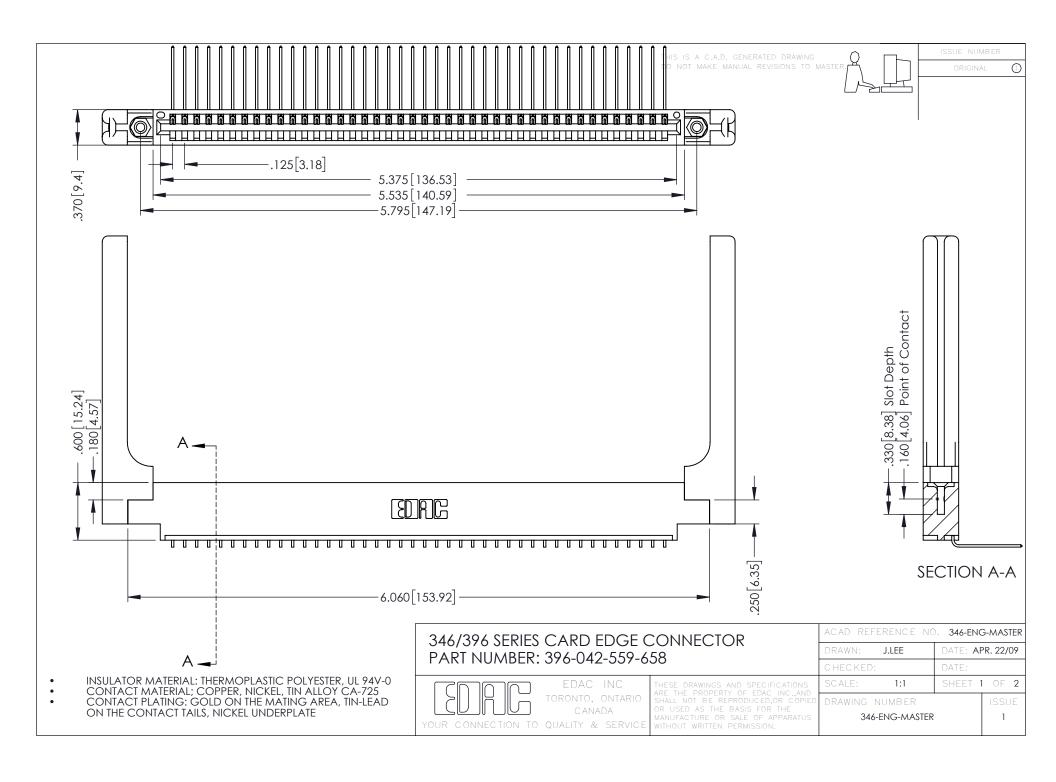

**Contact Code 555** 

**Contact Code 556** 

INSULATOR MATERIAL: THERMOPLASTIC POLYESTER, UL 94V-0 CONTACT MATERIAL; COPPER, NICKEL, TIN ALLOY CA-725

CONTACT PLATING: GOLD ON THE MATING AREA, TIN-LEAD ON THE CONTACT TAILS, NICKEL UNDERPLATE

## 346/396 SERIES CARD EDGE CONNECTOR CONTACT CODE 555,556,558,559,560 DIMENSIONS

YOUR CONNECTION TO QUALITY & SERVICE

|   | ACAD REFERENCE NO. 346-ENG-MASTER |                  |
|---|-----------------------------------|------------------|
|   | DRAWN: J.LEE                      | DATE: APR. 22/09 |
|   | CHECKED:                          | DATE:            |
|   | SCALE: 1:1                        | SHEET 2 OF 2     |
| D | DRAWING NUMBER                    | ISSUE            |