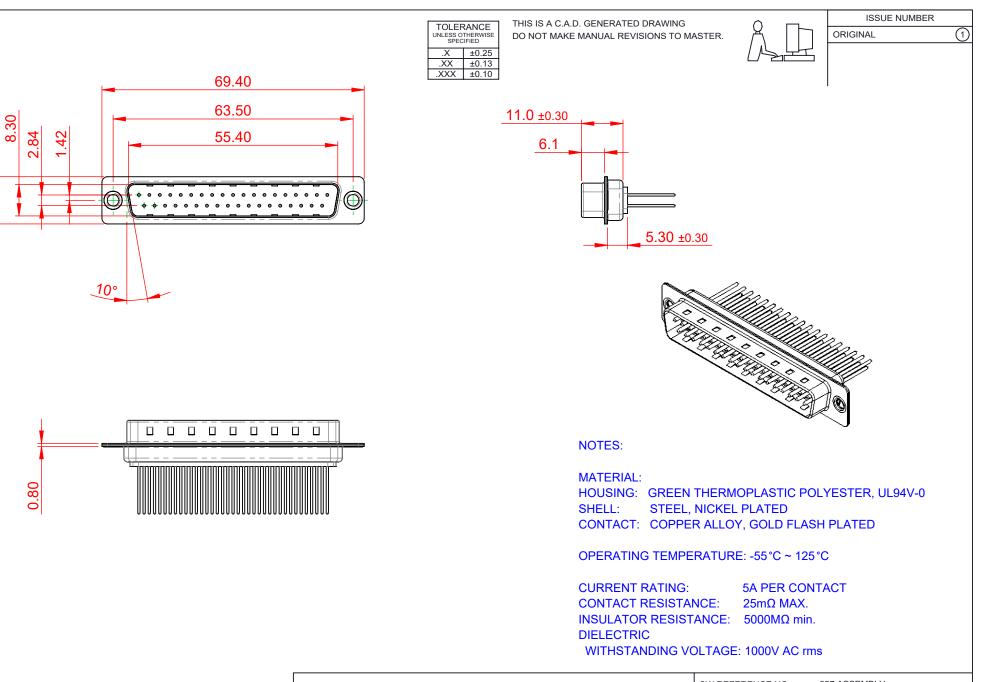

|                                                                                | 627 SERIES D-SUB CONNECTOR                                                                                                                                                                                     |                          | SW REFERENCE NO.: 627 ASSEMBLY |       |  |
|--------------------------------------------------------------------------------|----------------------------------------------------------------------------------------------------------------------------------------------------------------------------------------------------------------|--------------------------|--------------------------------|-------|--|
| 627 SERIES D-SUE                                                               |                                                                                                                                                                                                                |                          | DATE: AUG. 01/2018             |       |  |
|                                                                                |                                                                                                                                                                                                                |                          | CHECKED: DATE:                 |       |  |
| EDAC INC<br>TORONTO, ONTARIO<br>CANADA<br>YOUR CONNECTION TO QUALITY & SERVICE | THESE DRAWINGS AND SPECIFICATIONS<br>ARE THE PROPERTY OF EDAC INC.,AND<br>SHALL NOT BE REPRODUCED,OR COPIED<br>OR USED AS THE BASIS FOR THE<br>MANUFACTURE OR SALE OF APPARATUS<br>WITHOUT WRITTEN PERMISSION. | SCALE: 1:1               | SHEET 1 OF                     | 1     |  |
|                                                                                |                                                                                                                                                                                                                | DRAWING NUMBER: 627-M37- | -223-GN1                       | ISSUE |  |
|                                                                                |                                                                                                                                                                                                                | PART NUMBER: 627-M37-    | -223-GN1                       | 1     |  |