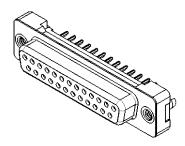

TOLERANCE UNLESS OTHERWISE SPECIFIED DO NOT MAKE MANUAL REVISIONS TO MASTER.

 .X
 ±0.25

 .XX
 ±0.13

 .XXX
 ±0.10

NOTES:

MATERIAL:

HOUSING: THERMOPLASTIC POLYESTER, UL94V-0 SHELL: STEEL, NICKEL PLATED CONTACT: COPPER ALLOY, GOLD FLASH PLATED

OPERATING TEMPERATURE: -55°C ~ 85°C

CURRENT RATING: 3A PER CONTACT CONTACT RESISTANCE: 25mΩ MAX. INSULATOR RESISTANCE: 5000MΩ min. DIELECTRIC WITHSTANDING VOLTAGE: 1000V AC rms

|  | 628 SERIES D-SUB CONNECTOR                                                     |                                                                                                                                                                                                                | SW REFERENCE NO.: 628 ASSEMBLY |                  |       |
|--|--------------------------------------------------------------------------------|----------------------------------------------------------------------------------------------------------------------------------------------------------------------------------------------------------------|--------------------------------|------------------|-------|
|  |                                                                                |                                                                                                                                                                                                                | DRAWN: C.B                     | DATE: AUG. 01/20 | )18   |
|  |                                                                                |                                                                                                                                                                                                                | CHECKED:                       | DATE:            |       |
|  | EDAC INC<br>TORONTO, ONTARIO<br>CANADA<br>YOUR CONNECTION TO QUALITY & SERVICE | THESE DRAWINGS AND SPECIFICATIONS<br>ARE THE PROPERTY OF EDAC INC.,AND<br>SHALL NOT BE REPRODUCED,OR COPIED<br>OR USED AS THE BASIS FOR THE<br>MANUFACTURE OR SALE OF APPARATUS<br>WITHOUT WRITTEN PERMISSION. | SCALE: 1:1                     | SHEET 1 OF       | 1     |
|  |                                                                                |                                                                                                                                                                                                                | DRAWING NUMBER: 628-025-2      | 224-016          | ISSUE |
|  |                                                                                |                                                                                                                                                                                                                | PART NUMBER: 628-025-2         | 224-016          | 1     |