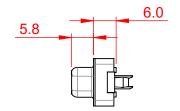

TOLERANCE UNLESS OTHERWISE SPECIFIED DO NOT MAKE MANUAL REVISIONS TO MASTER.

 .X
 ±0.25

 .XX
 ±0.13

 .XXX
 ±0.10

NOTES:

MATERIAL:

HOUSING: THERMOPLASTIC POLYESTER, UL94V-0 SHELL: STEEL, NICKEL PLATED CONTACT: COPPER ALLOY, GOLD FLASH PLATED

OPERATING TEMPERATURE: -55°C ~ 85°C

CURRENT RATING: 3A PER CONTACT CONTACT RESISTANCE: 25mΩ MAX. INSULATOR RESISTANCE: 5000MΩ min. DIELECTRIC WITHSTANDING VOLTAGE: 1000V AC rms

|  | 628 SERIES D-SUB CONNECTOR                                                     |                                                                                                                                                                                                                | SW REFERENCE NO.: 628 ASSEMBLY |                  |       |
|--|--------------------------------------------------------------------------------|----------------------------------------------------------------------------------------------------------------------------------------------------------------------------------------------------------------|--------------------------------|------------------|-------|
|  |                                                                                |                                                                                                                                                                                                                | DRAWN: C.B                     | DATE: AUG. 01/20 | )18   |
|  |                                                                                |                                                                                                                                                                                                                | CHECKED:                       | DATE:            |       |
|  | EDAC INC<br>TORONTO, ONTARIO<br>CANADA<br>YOUR CONNECTION TO QUALITY & SERVICE | THESE DRAWINGS AND SPECIFICATIONS<br>ARE THE PROPERTY OF EDAC INC.,AND<br>SHALL NOT BE REPRODUCED,OR COPIED<br>OR USED AS THE BASIS FOR THE<br>MANUFACTURE OR SALE OF APPARATUS<br>WITHOUT WRITTEN PERMISSION. | SCALE: 1:1                     | SHEET 1 OF       | 1     |
|  |                                                                                |                                                                                                                                                                                                                | DRAWING NUMBER: 628-025-2      | 224-016          | ISSUE |
|  |                                                                                |                                                                                                                                                                                                                | PART NUMBER: 628-025-2         | 224-016          | 1     |