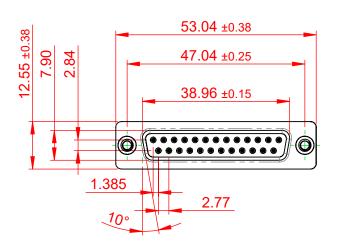

TOLERANCE UNLESS OTHERWISE SPECIFIED DO NOT MAKE MANUAL REVISIONS TO MASTER.

 .X
 ±0.25

 .XX
 ±0.13

 .XXX
 ±0.10

NOTES:

MATERIAL:

HOUSING: THERMOPLASTIC POLYESTER, UL94V-0 SHELL: STEEL, NICKEL PLATED CONTACT: COPPER ALLOY, GOLD FLASH PLATED

OPERATING TEMPERATURE: -55°C ~ 85°C

CURRENT RATING: 3A PER CONTACT CONTACT RESISTANCE: 25mΩ MAX. INSULATOR RESISTANCE: 5000MΩ min. DIELECTRIC WITHSTANDING VOLTAGE: 1000V AC rms

|  | 628 SERIES D-SUB CONNECTOR                                                     |                                                                                                                                                                                                                | SW REFERENCE NO.: 628 ASSEMBLY |                  |       |
|--|--------------------------------------------------------------------------------|----------------------------------------------------------------------------------------------------------------------------------------------------------------------------------------------------------------|--------------------------------|------------------|-------|
|  |                                                                                |                                                                                                                                                                                                                | DRAWN: C.B                     | DATE: AUG. 01/20 | )18   |
|  |                                                                                |                                                                                                                                                                                                                | CHECKED:                       | DATE:            |       |
|  | EDAC INC<br>TORONTO, ONTARIO<br>CANADA<br>YOUR CONNECTION TO QUALITY & SERVICE | THESE DRAWINGS AND SPECIFICATIONS<br>ARE THE PROPERTY OF EDAC INC.,AND<br>SHALL NOT BE REPRODUCED,OR COPIED<br>OR USED AS THE BASIS FOR THE<br>MANUFACTURE OR SALE OF APPARATUS<br>WITHOUT WRITTEN PERMISSION. | SCALE: 1:1                     | SHEET 1 OF       | 1     |
|  |                                                                                |                                                                                                                                                                                                                | DRAWING NUMBER: 628-025-2      | 224-016          | ISSUE |
|  |                                                                                |                                                                                                                                                                                                                | PART NUMBER: 628-025-2         | 224-016          | 1     |