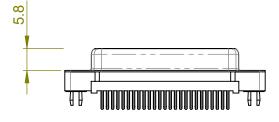

TOLERANCE UNLESS OTHERWISE SPECIFIED DO NOT MAKE MANUAL REVISIONS TO MASTER.

 .X
 ±0.25

 .XX
 ±0.13

 .XXX
 ±0.10

NOTES:

MATERIAL:

HOUSING: THERMOPLASTIC POLYESTER, UL94V-0 SHELL: STEEL, NICKEL PLATED CONTACT: COPPER ALLOY, GOLD FLASH PLATED

OPERATING TEMPERATURE: -55°C ~ 85°C

CURRENT RATING: 3A PER CONTACT CONTACT RESISTANCE: 25mΩ MAX. INSULATOR RESISTANCE: 5000MΩ min. DIELECTRIC WITHSTANDING VOLTAGE: 1000V AC rms

|  | 628 SERIES D-SUB CONNECTOR                                                     |                                                                                                                                                                                                                | SW REFERENCE NO.: 628 ASSEMBLY |                  |       |
|--|--------------------------------------------------------------------------------|----------------------------------------------------------------------------------------------------------------------------------------------------------------------------------------------------------------|--------------------------------|------------------|-------|
|  |                                                                                |                                                                                                                                                                                                                | DRAWN: C.B                     | DATE: AUG. 01/20 | )18   |
|  |                                                                                |                                                                                                                                                                                                                | CHECKED:                       | DATE:            |       |
|  | EDAC INC<br>TORONTO, ONTARIO<br>CANADA<br>YOUR CONNECTION TO QUALITY & SERVICE | THESE DRAWINGS AND SPECIFICATIONS<br>ARE THE PROPERTY OF EDAC INC.,AND<br>SHALL NOT BE REPRODUCED,OR COPIED<br>OR USED AS THE BASIS FOR THE<br>MANUFACTURE OR SALE OF APPARATUS<br>WITHOUT WRITTEN PERMISSION. | SCALE: 1:1                     | SHEET 1 OF       | 1     |
|  |                                                                                |                                                                                                                                                                                                                | DRAWING NUMBER: 628-025-2      | 224-016          | ISSUE |
|  |                                                                                |                                                                                                                                                                                                                | PART NUMBER: 628-025-2         | 224-016          | 1     |