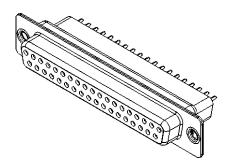

|                                                                                | 628 SERIES D-SUB CONNECTOR                                                                                                                                                                                     |                                 | SW REFERENCE NO.: 628 ASSEMBLY |       |  |
|--------------------------------------------------------------------------------|----------------------------------------------------------------------------------------------------------------------------------------------------------------------------------------------------------------|---------------------------------|--------------------------------|-------|--|
| 628 SERIES D-SUB                                                               |                                                                                                                                                                                                                |                                 | DATE: AUG. 01/20               | )18   |  |
|                                                                                |                                                                                                                                                                                                                |                                 | DATE:                          |       |  |
| EDAC INC<br>TORONTO, ONTARIO<br>CANADA<br>YOUR CONNECTION TO QUALITY & SERVICE | THESE DRAWINGS AND SPECIFICATIONS<br>ARE THE PROPERTY OF EDAC INC.,AND<br>SHALL NOT BE REPRODUCED,OR COPIED<br>OR USED AS THE BASIS FOR THE<br>MANUFACTURE OR SALE OF APPARATUS<br>WITHOUT WRITTEN PERMISSION. | SCALE: 1:1                      | SHEET 1 OF                     | 1     |  |
|                                                                                |                                                                                                                                                                                                                | DRAWING NUMBER: 628-037-621-551 |                                | ISSUE |  |
|                                                                                |                                                                                                                                                                                                                | PART NUMBER: 628-037-           | 621-551                        | 1     |  |