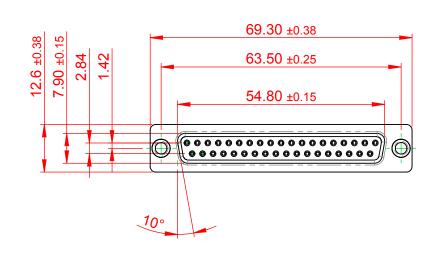

(1)

.XX ±0.13 .XXX ±0.10

NOTES:

MATERIAL:

HOUSING: THERMOPLASTIC POLYESTER, UL94V-0 SHELL: STEEL, Sn or Ni PLATED CONTACT: COPPER ALLOY SEE ORDERING GUIDE FOR PLATING

OPERATING TEMPERATURE: -55°C ~ 85°C

CURRENT RATING: 3A PER CONTACT CONTACT RESISTANCE: 25mΩ MAX. INSULATOR RESISTANCE: 5000MΩ min. DIELECTRIC WITHSTANDING VOLTAGE: 1000V AC rms

|                                                                                | 628 SERIES D-SUB CONNECTOR                                                                                                                                                                                     |                                 | SW REFERENCE NO.: 628 ASSEMBLY |       |  |
|--------------------------------------------------------------------------------|----------------------------------------------------------------------------------------------------------------------------------------------------------------------------------------------------------------|---------------------------------|--------------------------------|-------|--|
| 628 SERIES D-SUB                                                               |                                                                                                                                                                                                                |                                 | DATE: AUG. 01/20               | )18   |  |
|                                                                                |                                                                                                                                                                                                                |                                 | DATE:                          |       |  |
| EDAC INC<br>TORONTO, ONTARIO<br>CANADA<br>YOUR CONNECTION TO QUALITY & SERVICE | THESE DRAWINGS AND SPECIFICATIONS<br>ARE THE PROPERTY OF EDAC INC.,AND<br>SHALL NOT BE REPRODUCED,OR COPIED<br>OR USED AS THE BASIS FOR THE<br>MANUFACTURE OR SALE OF APPARATUS<br>WITHOUT WRITTEN PERMISSION. | SCALE: 1:1                      | SHEET 1 OF                     | 1     |  |
|                                                                                |                                                                                                                                                                                                                | DRAWING NUMBER: 628-037-621-551 |                                | ISSUE |  |
|                                                                                |                                                                                                                                                                                                                | PART NUMBER: 628-037-           | 621-551                        | 1     |  |