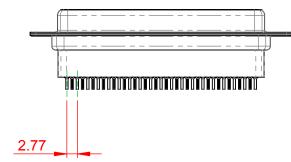

(1)

.XX ±0.13 .XXX ±0.10

NOTES:

MATERIAL:

HOUSING: THERMOPLASTIC POLYESTER, UL94V-0 SHELL: STEEL, Sn or Ni PLATED CONTACT: COPPER ALLOY SEE ORDERING GUIDE FOR PLATING

OPERATING TEMPERATURE: -55°C ~ 85°C

CURRENT RATING: 3A PER CONTACT CONTACT RESISTANCE: 25mΩ MAX. INSULATOR RESISTANCE: 5000MΩ min. DIELECTRIC WITHSTANDING VOLTAGE: 1000V AC rms

|                                                                                | 628 SERIES D-SUB CONNECTOR                                                                                                                                                                                     |                                 | SW REFERENCE NO.: 628 ASSEMBLY |       |  |
|--------------------------------------------------------------------------------|----------------------------------------------------------------------------------------------------------------------------------------------------------------------------------------------------------------|---------------------------------|--------------------------------|-------|--|
| 628 SERIES D-SUB                                                               |                                                                                                                                                                                                                |                                 | DATE: AUG. 01/20               | )18   |  |
|                                                                                |                                                                                                                                                                                                                |                                 | DATE:                          |       |  |
| EDAC INC<br>TORONTO, ONTARIO<br>CANADA<br>YOUR CONNECTION TO QUALITY & SERVICE | THESE DRAWINGS AND SPECIFICATIONS<br>ARE THE PROPERTY OF EDAC INC.,AND<br>SHALL NOT BE REPRODUCED,OR COPIED<br>OR USED AS THE BASIS FOR THE<br>MANUFACTURE OR SALE OF APPARATUS<br>WITHOUT WRITTEN PERMISSION. | SCALE: 1:1                      | SHEET 1 OF                     | 1     |  |
|                                                                                |                                                                                                                                                                                                                | DRAWING NUMBER: 628-037-621-551 |                                | ISSUE |  |
|                                                                                |                                                                                                                                                                                                                | PART NUMBER: 628-037-           | 621-551                        | 1     |  |