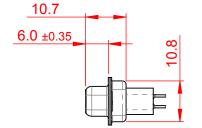

(1)

.XX ±0.13 .XXX ±0.10

NOTES:

MATERIAL:

HOUSING: THERMOPLASTIC POLYESTER, UL94V-0 SHELL: STEEL, Sn or Ni PLATED CONTACT: COPPER ALLOY SEE ORDERING GUIDE FOR PLATING

OPERATING TEMPERATURE: -55°C ~ 85°C

CURRENT RATING: 3A PER CONTACT CONTACT RESISTANCE: 25mΩ MAX. INSULATOR RESISTANCE: 5000MΩ min. DIELECTRIC WITHSTANDING VOLTAGE: 1000V AC rms

|                                                                                | 628 SERIES D-SUB CONNECTOR                                                                                                                                                                                     |                                 | SW REFERENCE NO.: 628 ASSEMBLY |       |  |
|--------------------------------------------------------------------------------|----------------------------------------------------------------------------------------------------------------------------------------------------------------------------------------------------------------|---------------------------------|--------------------------------|-------|--|
| 628 SERIES D-SUB                                                               |                                                                                                                                                                                                                |                                 | DATE: AUG. 01/20               | )18   |  |
|                                                                                |                                                                                                                                                                                                                |                                 | DATE:                          |       |  |
| EDAC INC<br>TORONTO, ONTARIO<br>CANADA<br>YOUR CONNECTION TO QUALITY & SERVICE | THESE DRAWINGS AND SPECIFICATIONS<br>ARE THE PROPERTY OF EDAC INC.,AND<br>SHALL NOT BE REPRODUCED,OR COPIED<br>OR USED AS THE BASIS FOR THE<br>MANUFACTURE OR SALE OF APPARATUS<br>WITHOUT WRITTEN PERMISSION. | SCALE: 1:1                      | SHEET 1 OF                     | 1     |  |
|                                                                                |                                                                                                                                                                                                                | DRAWING NUMBER: 628-037-621-551 |                                | ISSUE |  |
|                                                                                |                                                                                                                                                                                                                | PART NUMBER: 628-037-           | 621-551                        | 1     |  |